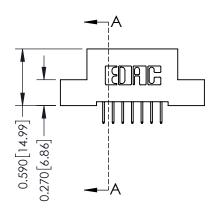

THIS IS A C.A.D. GENERATED DRAWING DO NOT MAKE MANUAL REVISIONS TO MASTER. ISSUE NUMBER

ORIGINAL

1

| 342 / 392 Series Card Edge Connector<br>Contact Bend Detail              |                                                                                                  | ACAD REFERENCE NO. 342 ENG MASTER |             |          |          |  |
|--------------------------------------------------------------------------|--------------------------------------------------------------------------------------------------|-----------------------------------|-------------|----------|----------|--|
|                                                                          |                                                                                                  | DRAWN:                            | J.LEE       | DATE: OC | T. 06/09 |  |
|                                                                          |                                                                                                  | CHECKED                           | ):          | DATE:    |          |  |
| TORONTO, ONTARIO ARE THE PROPERTY OF EDAC IN SHALL NOT BE REPRODUCED, OR | THESE DRAWINGS AND SPECIFICATIONS                                                                | SCALE:                            | NTS         | SHEET :  | 2 OF 3   |  |
|                                                                          | SHALL NOT BE REPRODUCED, OR CÓPIED OR USED AS THE BASIS FOR THE MANUFACTURE OR SALE OF APPARATUS | DRAWING                           | NUMBER      |          | ISSUE    |  |
| YOUR CONNECTION TO QUALITY & SERVICE                                     |                                                                                                  | 3                                 | 42 Assembly |          | 1        |  |