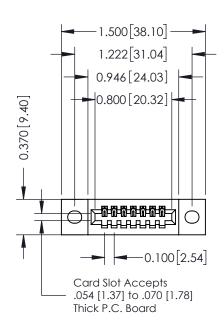

| 342 / 392 Card Edge Connector                                                                                                                                                                                                                                                                                                                                                                                                                                                                                                                                                                                                                                                                                                                                                                                                                                                                                                                                                                                                                                                                                                                                                                                                                                                                                                                                                                                                                                                                                                                                                                                                                                                                                                                                                                                                                                                                                                                                                                                                                                                                                                  | ACAD REFERENCE NO     | ). 342 EN | IG MASTER |
|--------------------------------------------------------------------------------------------------------------------------------------------------------------------------------------------------------------------------------------------------------------------------------------------------------------------------------------------------------------------------------------------------------------------------------------------------------------------------------------------------------------------------------------------------------------------------------------------------------------------------------------------------------------------------------------------------------------------------------------------------------------------------------------------------------------------------------------------------------------------------------------------------------------------------------------------------------------------------------------------------------------------------------------------------------------------------------------------------------------------------------------------------------------------------------------------------------------------------------------------------------------------------------------------------------------------------------------------------------------------------------------------------------------------------------------------------------------------------------------------------------------------------------------------------------------------------------------------------------------------------------------------------------------------------------------------------------------------------------------------------------------------------------------------------------------------------------------------------------------------------------------------------------------------------------------------------------------------------------------------------------------------------------------------------------------------------------------------------------------------------------|-----------------------|-----------|-----------|
|                                                                                                                                                                                                                                                                                                                                                                                                                                                                                                                                                                                                                                                                                                                                                                                                                                                                                                                                                                                                                                                                                                                                                                                                                                                                                                                                                                                                                                                                                                                                                                                                                                                                                                                                                                                                                                                                                                                                                                                                                                                                                                                                | DRAWN: J.LEE          | DATE: O   | CT. 06/09 |
| Part Number: 342-007-524-102                                                                                                                                                                                                                                                                                                                                                                                                                                                                                                                                                                                                                                                                                                                                                                                                                                                                                                                                                                                                                                                                                                                                                                                                                                                                                                                                                                                                                                                                                                                                                                                                                                                                                                                                                                                                                                                                                                                                                                                                                                                                                                   | CHECKED:              | DATE:     |           |
| EDAC INC THESE DRAWINGS AND SPECIFICATION AND SP |                       | SHEET     | 1 OF 3    |
| TORONTO, ONTARIO ARE THE PROPERTY OF EDAC INC. SHALL NOT BE REPRODUCED, OR OR USED AS THE BASIS FOR THE                                                                                                                                                                                                                                                                                                                                                                                                                                                                                                                                                                                                                                                                                                                                                                                                                                                                                                                                                                                                                                                                                                                                                                                                                                                                                                                                                                                                                                                                                                                                                                                                                                                                                                                                                                                                                                                                                                                                                                                                                        | COPIED DRAWING NUMBER |           | ISSUE     |
| YOUR CONNECTION TO QUALITY & SERVICE WITHOUT WRITTEN PERMISSION.                                                                                                                                                                                                                                                                                                                                                                                                                                                                                                                                                                                                                                                                                                                                                                                                                                                                                                                                                                                                                                                                                                                                                                                                                                                                                                                                                                                                                                                                                                                                                                                                                                                                                                                                                                                                                                                                                                                                                                                                                                                               |                       |           | 1         |