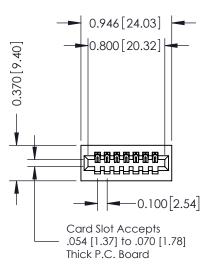

## **See Accompanying Pages for:**

- Contact Bend Details
- Mounting Options

| 342 / 372 Card Edge Connector |                                                                                                                                   |         |             |         |           |  |
|-------------------------------|-----------------------------------------------------------------------------------------------------------------------------------|---------|-------------|---------|-----------|--|
| Part Number: 342-007-540-101  |                                                                                                                                   | DRAWN:  | J.LEE       | DATE: O | CT. 06/09 |  |
|                               |                                                                                                                                   | CHECKED | ):          | DATE:   |           |  |
| EDAC INC                      | ARE THE PROPERTY OF EDAC INC.,AND SHALL NOT BE REPRODUCED,OR COPIED OR USED AS THE BASIS FOR THE MANUFACTURE OR SALE OF APPARATUS | SCALE:  | NTS         | SHEET   | 1 OF 3    |  |
| TORONIO, ONIARIO IS           |                                                                                                                                   | DRAWING | NUMBER      |         | ISSUE     |  |
| CANADA I                      |                                                                                                                                   | 3       | 42 Assembly |         | 1         |  |