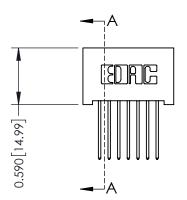

## Mounting Option 01-No Mounting Lugs

**Contact Detail** 

540-Wire Wrap .025 Sq.(0.64 Sq.) - Tail LG=.570(14.48) .100 [2.54] Contact Spacing x .200 [5.08] Row Spacing

THIS IS A C.A.D. GENERATED DRAWING

ER.