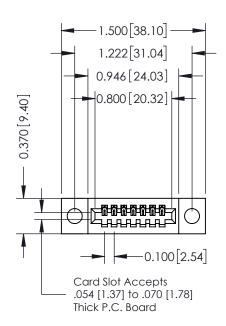

## **Contact Detail**

541-Wire Wrap .025 Sq.(0.64 Sq.) - Tail LG=.760(19.30) .100 [2.54] Contact Spacing x .200 [5.08] Row Spacing

THIS IS A C.A.D. GENERATED DRAWING

ISSUE NUMBER

ORIGINAL

|--|

| 342 / 392 Card Edge Connector |                                                                                                                                                                     |        | ACAD REFER SECTION 3.42 ENG MASTER |         |            |  |  |
|-------------------------------|---------------------------------------------------------------------------------------------------------------------------------------------------------------------|--------|------------------------------------|---------|------------|--|--|
| Part Number: 342-007-541-104  |                                                                                                                                                                     | DRAWN: | J.LEE                              | DATE: O | CT. 06/09  |  |  |
|                               | THESE DRAWINGS AND SPECIFICATIONS ARE THE PROPERTY OF EDAC INC.,AND SHALL NOT BE REPRODUCED,OR COPIED OR USED AS THE BASIS FOR THE MANUFACTURE OR SALE OF APPARATUS |        | NTS                                | SHEET   | 1 OF 3     |  |  |
|                               |                                                                                                                                                                     |        | NUMBER  12 Assembly                |         | ISSUE<br>1 |  |  |