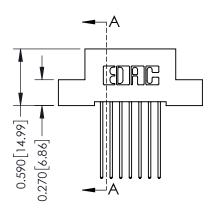

THIS IS A C.A.D. GENERATED DRAWING DO NOT MAKE MANUAL REVISIONS TO MASTER. ISSUE NUMBER

ORIGINAL

1

| 342 / 392 Series Card Edge Connector<br>Contact Bend Detail |                                                                                                                                                                                                  | ACAD REFERENCE NO. 342 ENG MASTER |             |                  |        |  |
|-------------------------------------------------------------|--------------------------------------------------------------------------------------------------------------------------------------------------------------------------------------------------|-----------------------------------|-------------|------------------|--------|--|
|                                                             |                                                                                                                                                                                                  | DRAWN:                            | J.LEE       | DATE: OCT. 06/09 |        |  |
|                                                             |                                                                                                                                                                                                  | CHECKED:                          |             | DATE:            |        |  |
| TORONTO, ONTARIO                                            | THESE DRAWINGS AND SPECIFICATIONS ARE THE PROPERTY OF EDAC INC. AND SHALL NOT BE REPRODUCED, OR COPIED OR USED AS THE BASIS FOR THE MANUFACTURE OR SALE OF APPARATUS WITHOUT WRITTEN PERMISSION. | SCALE:                            | NTS         | SHEET :          | 2 OF 3 |  |
|                                                             |                                                                                                                                                                                                  | DRAWING                           | NUMBER      |                  | ISSUE  |  |
| YOUR CONNECTION TO QUALITY & SERVICE                        |                                                                                                                                                                                                  | 3                                 | 42 Assembly |                  | 1      |  |