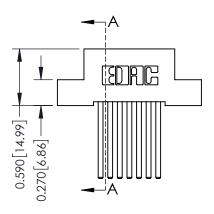

ORIGINAL

1

| 342 / 392 Series Card Edge Connector<br>Contact Bend Detail |                                                                                                                                    |         | ACAD REFERENCE NO. 342 ENG MASTER |                  |        |  |
|-------------------------------------------------------------|------------------------------------------------------------------------------------------------------------------------------------|---------|-----------------------------------|------------------|--------|--|
|                                                             |                                                                                                                                    |         | J.LEE                             | DATE: OCT. 06/09 |        |  |
|                                                             |                                                                                                                                    |         | CHECKED:                          |                  | DATE:  |  |
| EDAC INC                                                    | THESE DRAWINGS AND SPECIFICATIONS ARE THE PROPERTY OF EDAC INC.,AND SHALL NOT BE REPRODUCED,OR COPIED OR USED AS THE BASIS FOR THE | SCALE:  | NTS                               | SHEET :          | 2 OF 3 |  |
| TORONTO, ONTARIO                                            |                                                                                                                                    | DRAWING | NUMBER                            |                  | ISSUE  |  |
| YOUR CONNECTION TO QUALITY & SERVICE                        | MANUFACTURE OR SALE OF APPARATUS                                                                                                   | 3       | 42 Assembly                       |                  | 1      |  |