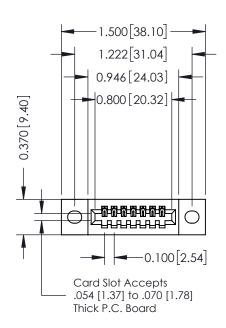

342 / 392 Card Edge Connector

Part Number: 342-007-544-102

YOUR CONNECTION TO QUALITY & SERVICE

ACAD REFER SECTION 3 A EN MASTER

DATE: OCT. 06/09

SHEET 1 OF 3

J.LEE

342 Assembly

## **See Accompanying Pages for:**

- **Contact Bend Details**
- **Mounting Options**

**Contact Detail** 

544-Wire Wrap .050x.025(1.27x0.64) - Tail LG=.760(19.30) DO NOT MAKE MANUAL REVISIONS TO MASTER .100 [2.54] Contact Spacing x .200 [5.08] Row Spacing