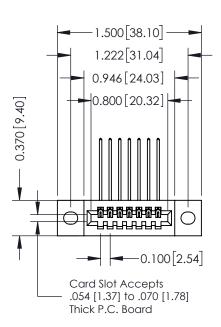

| 342 / 392 Card Edge Connector        |                                                                                                    |         | ACAD REFERENCE NO. 342 ENG MASTER |         |           |  |
|--------------------------------------|----------------------------------------------------------------------------------------------------|---------|-----------------------------------|---------|-----------|--|
| Part Number: 342-007-559-102         |                                                                                                    | DRAWN:  | J.LEE                             | DATE: O | CT. 06/09 |  |
|                                      |                                                                                                    | CHECKED | ):                                | DATE:   |           |  |
| EDAC INC                             | THESE DRAWINGS AND SPECIFICATIONS                                                                  | SCALE:  | NTS                               | SHEET   | 1 OF 3    |  |
| TORONTO, ONTARIO                     | ARE THE PROPERTY OF EDAC INC., AND SHALL NOT BE REPRODUCED, OR COPIED OR USED AS THE BASIS FOR THE | DRAWING | NUMBER                            |         | ISSUE     |  |
| YOUR CONNECTION TO QUALITY & SERVICE | MANUFACTURE OR SALE OF APPARATUS                                                                   | 3-      | 42 Assembly                       |         | 1         |  |