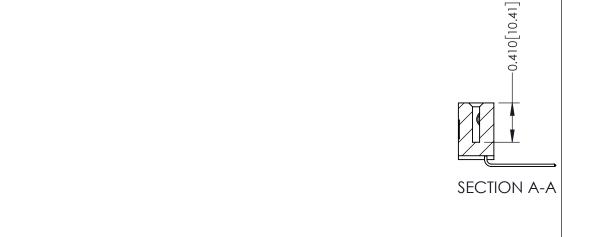

THIS IS A C.A.D. GENERATED DRAWING DO NOT MAKE MANUAL REVISIONS TO MASTER. ISSUE NUMBER

ORIGINAL

1

| 342 / 392 Series Card Edge Connector<br>Contact Bend Detail |                                                                  | ACAD REFERENCE NO. 342 ENG MASTER |             |          |          |
|-------------------------------------------------------------|------------------------------------------------------------------|-----------------------------------|-------------|----------|----------|
|                                                             |                                                                  | DRAWN:                            | J.LEE       | DATE: OC | T. 06/09 |
|                                                             |                                                                  | CHECKED                           | ):          | DATE:    |          |
| EDAC INC                                                    | THESE DRAWINGS AND SPECIFICATIONS                                | SCALE:                            | NTS         | SHEET :  | 2 OF 3   |
| TORONTO, ONTARIO                                            | OR USED AS THE BASIS FOR THE<br>MANUFACTURE OR SALE OF APPARATUS | DRAWING                           | NUMBER      |          | ISSUE    |
| YOUR CONNECTION TO QUALITY & SERVICE                        |                                                                  | 3                                 | 42 Assembly |          | 1        |