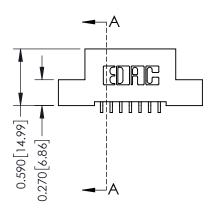

THIS IS A C.A.D. GENERATED DRAWING DO NOT MAKE MANUAL REVISIONS TO MASTER. ISSUE NUMBER

ORIGINAL

1

| 342 / 392 Series Card Edge Connector<br>Contact Bend Detail |                                                                  | ACAD REFERENCE NO. 342 ENG MASTER |             |          |          |
|-------------------------------------------------------------|------------------------------------------------------------------|-----------------------------------|-------------|----------|----------|
|                                                             |                                                                  | DRAWN:                            | J.LEE       | DATE: OC | T. 06/09 |
|                                                             |                                                                  | CHECKED                           | ):          | DATE:    |          |
| EDAC INC                                                    | THESE DRAWINGS AND SPECIFICATIONS                                | SCALE:                            | NTS         | SHEET :  | 2 OF 3   |
| TORONTO, ONTARIO                                            | OR USED AS THE BASIS FOR THE<br>MANUFACTURE OR SALE OF APPARATUS | DRAWING                           | NUMBER      |          | ISSUE    |
| YOUR CONNECTION TO QUALITY & SERVICE                        |                                                                  | 3                                 | 42 Assembly |          | 1        |