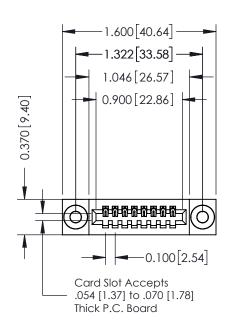

## **Contact Detail**

520-P.C. Tail .030x.018(0.76x0.46) - Tail LG=.185(4.70) .100 [2.54] Contact Spacing x .200 [5.08] Row Spacing

| 342 / 392 Card Edge Connector<br>Part Number: 342-008-520-103 |                                                                                                                                                                                                 | ACAD REFERENCE NO. 342 ENG MASTER |              |         |           |  |
|---------------------------------------------------------------|-------------------------------------------------------------------------------------------------------------------------------------------------------------------------------------------------|-----------------------------------|--------------|---------|-----------|--|
|                                                               |                                                                                                                                                                                                 | DRAWN:                            | J.LEE        | DATE: O | CT. 06/09 |  |
|                                                               |                                                                                                                                                                                                 | CHECKE                            | D:           | DATE:   |           |  |
|                                                               | THESE DRAWINGS AND SPECIFICATIONS ARE THE PROPERTY OF EDAC INC.,AND SHALL NOT BE REPRODUCED,OR COPIED OR USED AS THE BASIS FOR THE MANUFACTURE OR SALE OF APPARATUS WITHOUT WRITTEN PERMISSION. | SCALE:                            | NTS          | SHEET   | 1 OF 3    |  |
|                                                               |                                                                                                                                                                                                 | DRAWING                           | NUMBER       |         | ISSUE     |  |
|                                                               |                                                                                                                                                                                                 | ;                                 | 342 Assembly |         | 1         |  |