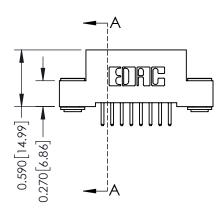

THIS IS A C.A.D. GENERATED DRAWING DO NOT MAKE MANUAL REVISIONS TO MASTER. ISSUE NUMBER

ORIGINAL

1

| 342 / 392 Series Card Edge Connector<br>Contact Bend Detail |                                                                                                                                                                                                 | ACAD REFERENCE NO. 342 ENG MASTER |             |                  |        |  |
|-------------------------------------------------------------|-------------------------------------------------------------------------------------------------------------------------------------------------------------------------------------------------|-----------------------------------|-------------|------------------|--------|--|
|                                                             |                                                                                                                                                                                                 | DRAWN:                            | J.LEE       | DATE: OCT. 06/09 |        |  |
|                                                             |                                                                                                                                                                                                 | CHECKED:                          |             | DATE:            |        |  |
| TORONTO, ONTARIO                                            | THESE DRAWINGS AND SPECIFICATIONS ARE THE PROPERTY OF EDAC INC.,AND SHALL NOT BE REPRODUCED,OR COPIED OR USED AS THE BASIS FOR THE MANUFACTURE OR SALE OF APPARATUS WITHOUT WRITTEN PERMISSION. | SCALE:                            | NTS         | SHEET :          | 2 OF 3 |  |
|                                                             |                                                                                                                                                                                                 | DRAWING                           | NUMBER      |                  | ISSUE  |  |
| YOUR CONNECTION TO QUALITY & SERVICE                        |                                                                                                                                                                                                 | 3                                 | 42 Assembly |                  | 1      |  |