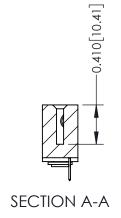

THIS IS A C.A.D. GENERATED DRAWING DO NOT MAKE MANUAL REVISIONS TO MASTER. ISSUE NUMBER

ORIGINAL

1

| 342 / 392 Series Card Edge Connector<br>Contact Bend Detail |                                                                                                                                                                                                 | ACAD REFERENCE NO. 342 ENG MASTER |             |                  |        |  |
|-------------------------------------------------------------|-------------------------------------------------------------------------------------------------------------------------------------------------------------------------------------------------|-----------------------------------|-------------|------------------|--------|--|
|                                                             |                                                                                                                                                                                                 | DRAWN:                            | J.LEE       | DATE: OCT. 06/09 |        |  |
|                                                             |                                                                                                                                                                                                 | CHECKED:                          |             | DATE:            |        |  |
| TORONTO, ONTARIO                                            | THESE DRAWINGS AND SPECIFICATIONS ARE THE PROPERTY OF EDAC INC.,AND SHALL NOT BE REPRODUCED,OR COPIED OR USED AS THE BASIS FOR THE MANUFACTURE OR SALE OF APPARATUS WITHOUT WRITTEN PERMISSION. | SCALE:                            | NTS         | SHEET :          | 2 OF 3 |  |
|                                                             |                                                                                                                                                                                                 | DRAWING                           | NUMBER      |                  | ISSUE  |  |
| YOUR CONNECTION TO QUALITY & SERVICE                        |                                                                                                                                                                                                 | 3                                 | 42 Assembly |                  | 1      |  |