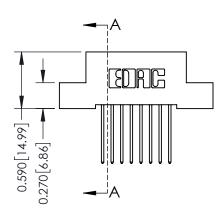

## **Contact Detail**

540-Wire Wrap .025 Sq.(0.64 Sq.) - Tail LG=.570(14.48) .100 [2.54] Contact Spacing x .200 [5.08] Row Spacing

1

| 0.410[10.41 |  |
|-------------|--|
|             |  |
|             |  |
| SECTION A-A |  |