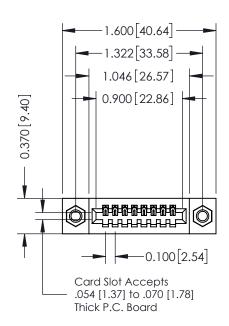

342 ENG MASTER

DATE: OCT. 06/09

| 342 / 392 Card Edge Connector |  |  |  |  |
|-------------------------------|--|--|--|--|
| Part Number: 342-008-540-107  |  |  |  |  |

YOUR CONNECTION TO QUALITY & SERVICE