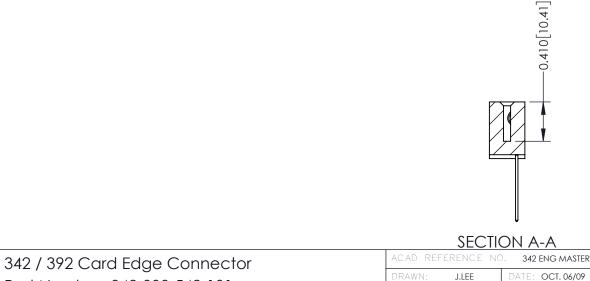

## **See Accompanying Pages for:**

- Contact Bend Details
- Mounting Options

THIS IS A C.A.D. GENERATED DRAWING DO NOT MAKE MANUAL REVISIONS TO MASTER. ISSUE NUMBER

ORIGINAL

1

| 342 / 392 Series Card Edge Connector<br>Contact Bend Detail |                                                                                                                                                                                                  | ACAD REFERENCE NO. 342 ENG MASTER |             |                  |        |
|-------------------------------------------------------------|--------------------------------------------------------------------------------------------------------------------------------------------------------------------------------------------------|-----------------------------------|-------------|------------------|--------|
|                                                             |                                                                                                                                                                                                  | DRAWN:                            | J.LEE       | DATE: OCT. 06/09 |        |
|                                                             |                                                                                                                                                                                                  | CHECKED:                          |             | DATE:            |        |
| TORONTO, ONTARIO                                            | THESE DRAWINGS AND SPECIFICATIONS ARE THE PROPERTY OF EDAC INC. AND SHALL NOT BE REPRODUCED, OR COPIED OR USED AS THE BASIS FOR THE MANUFACTURE OR SALE OF APPARATUS WITHOUT WRITTEN PERMISSION. | SCALE:                            | NTS         | SHEET :          | 2 OF 3 |
|                                                             |                                                                                                                                                                                                  | DRAWING                           | NUMBER      |                  | ISSUE  |
| YOUR CONNECTION TO QUALITY & SERVICE                        |                                                                                                                                                                                                  | 3                                 | 42 Assembly |                  | 1      |