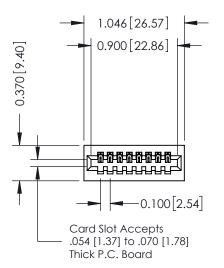

**Mounting Option** 01-No Mounting Lugs **Contact Detail** 

.100 [2.54] Contact Spacing x .200 [5.08] Row Spacing

YOUR CONNECTION TO QUALITY & SERVICE

544-Wire Wrap .050x.025(1.27x0.64) - Tail LG=.760(19.30) DO NOT MAKE MANUAL REVISIONS TO MASTER.

## **See Accompanying Pages for:**

- **Contact Bend Details**
- **Mounting Options**

|                                |                  | 4     |                  |
|--------------------------------|------------------|-------|------------------|
| 342 / 392 Card Edge Connector  | ON342 ENG MASTER |       |                  |
| Part Number: 342-008-544-101   | DRAWN:           | J.LEE | DATE: OCT. 06/09 |
| FULL NULLIDEL. 342-000-344-101 | CHECKED.         |       | DATE.            |