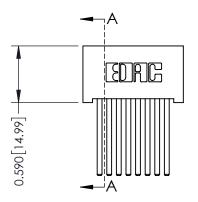

THIS IS A C.A.D. GENERATED DRAWING DO NOT MAKE MANUAL REVISIONS TO MASTER. ISSUE NUMBER

ORIGINAL

1

| 342 / 392 Series Card Edge Connector<br>Contact Bend Detail |                                    | ACAD REFERENCE NO. 342 ENG MASTER |             |                  |        |  |
|-------------------------------------------------------------|------------------------------------|-----------------------------------|-------------|------------------|--------|--|
|                                                             |                                    | DRAWN:                            | J.LEE       | DATE: OCT. 06/09 |        |  |
|                                                             |                                    | CHECKED:                          |             | DATE:            |        |  |
| EDAC INC                                                    | ARE THE PROPERTY OF EDAC INC., AND | SCALE:                            | NTS         | SHEET :          | 2 OF 3 |  |
|                                                             |                                    | DRAWING                           | NUMBER      |                  | ISSUE  |  |
|                                                             |                                    | 3                                 | 42 Assembly |                  | 1      |  |