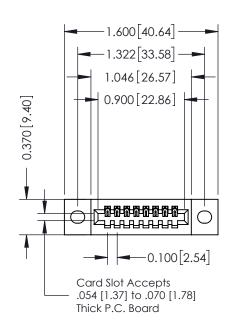

## **See Accompanying Pages for:**

- **Contact Bend Details**
- **Mounting Options**

**Contact Detail** 

544-Wire Wrap .050x.025(1.27x0.64) - Tail LG=.760(19.30) DO NOT MAKE MANUAL REVISIONS TO MASTER .100 [2.54] Contact Spacing x .200 [5.08] Row Spacing