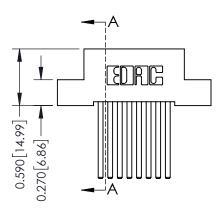

Part Number: 342-008-544-102

YOUR CONNECTION TO QUALITY & SERVICE

SHEET 1 OF 3

342 Assembly

THIS IS A C.A.D. GENERATED DRAWING DO NOT MAKE MANUAL REVISIONS TO MASTER. ISSUE NUMBER

ORIGINAL

1

| 342 / 392 Series Card Edge Connector<br>Contact Bend Detail |                                                                                                                                                                                                  | ACAD REFERENCE NO. 342 ENG MASTER |             |                  |        |
|-------------------------------------------------------------|--------------------------------------------------------------------------------------------------------------------------------------------------------------------------------------------------|-----------------------------------|-------------|------------------|--------|
|                                                             |                                                                                                                                                                                                  | DRAWN:                            | J.LEE       | DATE: OCT. 06/09 |        |
|                                                             |                                                                                                                                                                                                  | CHECKED:                          |             | DATE:            |        |
| TORONTO, ONTARIO                                            | THESE DRAWINGS AND SPECIFICATIONS ARE THE PROPERTY OF EDAC INC. AND SHALL NOT BE REPRODUCED, OR COPIED OR USED AS THE BASIS FOR THE MANUFACTURE OR SALE OF APPARATUS WITHOUT WRITTEN PERMISSION. | SCALE:                            | NTS         | SHEET :          | 2 OF 3 |
|                                                             |                                                                                                                                                                                                  | DRAWING                           | NUMBER      |                  | ISSUE  |
| YOUR CONNECTION TO QUALITY & SERVICE                        |                                                                                                                                                                                                  | 3                                 | 42 Assembly |                  | 1      |