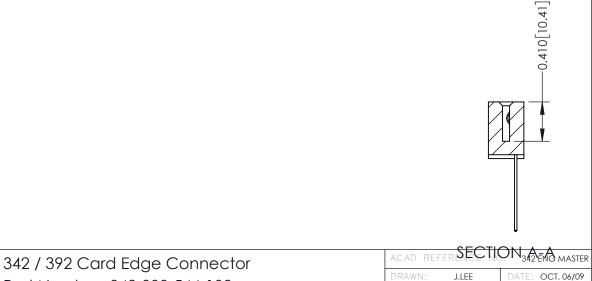

Part Number: 342-008-544-102

YOUR CONNECTION TO QUALITY & SERVICE

SHEET 1 OF 3

342 Assembly

THIS IS A C.A.D. GENERATED DRAWING DO NOT MAKE MANUAL REVISIONS TO MASTER. ISSUE NUMBER

ORIGINAL

1

| 342 / 392 Series Card Edge Connector<br>Contact Bend Detail |                                                                                                                                                                                                  | ACAD REFERENCE NO. 342 ENG MASTER |             |                  |        |
|-------------------------------------------------------------|--------------------------------------------------------------------------------------------------------------------------------------------------------------------------------------------------|-----------------------------------|-------------|------------------|--------|
|                                                             |                                                                                                                                                                                                  | DRAWN:                            | J.LEE       | DATE: OCT. 06/09 |        |
|                                                             |                                                                                                                                                                                                  | CHECKED:                          |             | DATE:            |        |
| TORONTO, ONTARIO                                            | THESE DRAWINGS AND SPECIFICATIONS ARE THE PROPERTY OF EDAC INC. AND SHALL NOT BE REPRODUCED, OR COPIED OR USED AS THE BASIS FOR THE MANUFACTURE OR SALE OF APPARATUS WITHOUT WRITTEN PERMISSION. | SCALE:                            | NTS         | SHEET :          | 2 OF 3 |
|                                                             |                                                                                                                                                                                                  | DRAWING                           | NUMBER      |                  | ISSUE  |
| YOUR CONNECTION TO QUALITY & SERVICE                        |                                                                                                                                                                                                  | 3                                 | 42 Assembly |                  | 1      |