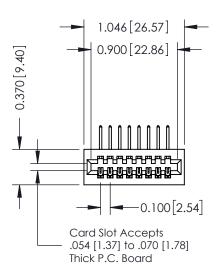

Mounting Option 01-No Mounting Lugs **Contact Detail** 

558-90 Degree Bend (Code 541 Contacts)
.100 [2.54] Contact Spacing x .200 [5.08] Row Spacing

THIS IS A C.A.D. GENERATED DRAWING

ER.

ISSUE NUMBER

ORIGINAL

## **See Accompanying Pages for:**

- Contact Bend Details
- Mounting Options

| 342 / 392 Card Edge Connector<br>Part Number: 342-008-558-101 |                                                                                                                                                                                                 | ACAD REFERENCE NO. 342 ENG MASTER |             |         |           |  |
|---------------------------------------------------------------|-------------------------------------------------------------------------------------------------------------------------------------------------------------------------------------------------|-----------------------------------|-------------|---------|-----------|--|
|                                                               |                                                                                                                                                                                                 | DRAWN:                            | J.LEE       | DATE: O | CT. 06/09 |  |
|                                                               |                                                                                                                                                                                                 | CHECKED:                          |             | DATE:   |           |  |
| TORONTO, ONTARIO                                              | THESE DRAWINGS AND SPECIFICATIONS ARE THE PROPERTY OF EDAC INC.,AND SHALL NOT BE REPRODUCED,OR COPIED OR USED AS THE BASIS FOR THE MANUFACTURE OR SALE OF APPARATUS WITHOUT WRITTEN PERMISSION. | SCALE:                            | NTS         | SHEET   | 1 OF 3    |  |
|                                                               |                                                                                                                                                                                                 | DRAWING                           | NUMBER      |         | ISSUE     |  |
|                                                               |                                                                                                                                                                                                 | 3                                 | 42 Assembly |         | 1         |  |