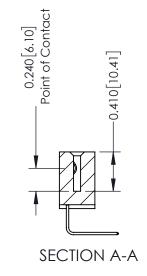

THIS IS A C.A.D. GENERATED DRAWING DO NOT MAKE MANUAL REVISIONS TO MASTER. ISSUE NUMBER

ORIGINAL

1

| 342 / 392 Series Card Edge Connector<br>Contact Bend Detail |                                                                                                                                                                                                 | ACAD REFERENCE NO. 342 ENG MASTER |             |                  |        |  |
|-------------------------------------------------------------|-------------------------------------------------------------------------------------------------------------------------------------------------------------------------------------------------|-----------------------------------|-------------|------------------|--------|--|
|                                                             |                                                                                                                                                                                                 | DRAWN:                            | J.LEE       | DATE: OCT. 06/09 |        |  |
|                                                             |                                                                                                                                                                                                 | CHECKED:                          |             | DATE:            |        |  |
| TORONTO, ONTARIO                                            | THESE DRAWINGS AND SPECIFICATIONS ARE THE PROPERTY OF EDAC INC.,AND SHALL NOT BE REPRODUCED,OR COPIED OR USED AS THE BASIS FOR THE MANUFACTURE OR SALE OF APPARATUS WITHOUT WRITTEN PERMISSION. | SCALE:                            | NTS         | SHEET :          | 2 OF 3 |  |
|                                                             |                                                                                                                                                                                                 | DRAWING                           | NUMBER      |                  | ISSUE  |  |
| YOUR CONNECTION TO QUALITY & SERVICE                        |                                                                                                                                                                                                 | 3                                 | 42 Assembly |                  | 1      |  |