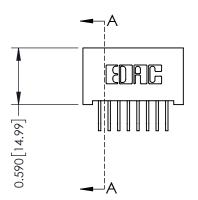

THIS IS A C.A.D. GENERATED DRAWING DO NOT MAKE MANUAL REVISIONS TO MASTER

ISSUE NUMBER

ORIGINAL

1

| 342 / 392 Card Edge Connector<br>Mounting Options |                                                                                                                                                                                               | ACAD REFERENCE NO. 342 ENG MASTER |                         |        |  |  |
|---------------------------------------------------|-----------------------------------------------------------------------------------------------------------------------------------------------------------------------------------------------|-----------------------------------|-------------------------|--------|--|--|
|                                                   |                                                                                                                                                                                               | DRAWN: J.LEE                      | DATE: <b>OCT. 06/09</b> |        |  |  |
|                                                   |                                                                                                                                                                                               | CHECKED:                          | DATE:                   |        |  |  |
| TORONTO, ONTARIO                                  | THESE DRAWINGS AND SPECIFICATIONS ARE THE PROPERTY OF EDAC INCAND SHALL NOT BE REPRODUCED,OR COPIED OR USED AS THE BASIS FOR THE MANUFACTURE OR SALE OF APPARATUS WITHOUT WRITTEN PERMISSION. | SCALE: NTS                        | SHEET :                 | 3 OF 3 |  |  |
|                                                   |                                                                                                                                                                                               | DRAWING NUMBER                    | •                       | ISSUE  |  |  |
| YOUR CONNECTION TO QUALITY & SERVICE              |                                                                                                                                                                                               | 342 Assembly                      |                         | 1      |  |  |