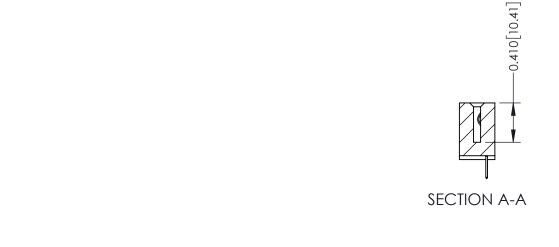

THIS IS A C.A.D. GENERATED DRAWING DO NOT MAKE MANUAL REVISIONS TO MASTER. ISSUE NUMBER

ORIGINAL

1

| 342 / 392 Series Card Edge Connector<br>Contact Bend Detail |                                                                                                                                                                                                 | ACAD REFERENCE NO. 342 ENG MASTER |             |                  |        |  |
|-------------------------------------------------------------|-------------------------------------------------------------------------------------------------------------------------------------------------------------------------------------------------|-----------------------------------|-------------|------------------|--------|--|
|                                                             |                                                                                                                                                                                                 | DRAWN:                            | J.LEE       | DATE: OCT. 06/09 |        |  |
|                                                             |                                                                                                                                                                                                 | CHECKED:                          |             | DATE:            |        |  |
| TORONTO, ONTARIO                                            | THESE DRAWINGS AND SPECIFICATIONS ARE THE PROPERTY OF EDAC INC.,AND SHALL NOT BE REPRODUCED,OR COPIED OR USED AS THE BASIS FOR THE MANUFACTURE OR SALE OF APPARATUS WITHOUT WRITTEN PERMISSION. | SCALE:                            | NTS         | SHEET :          | 2 OF 3 |  |
|                                                             |                                                                                                                                                                                                 | DRAWING                           | NUMBER      |                  | ISSUE  |  |
| YOUR CONNECTION TO QUALITY & SERVICE                        |                                                                                                                                                                                                 | 3                                 | 42 Assembly |                  | 1      |  |