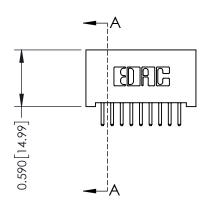

THIS IS A C.A.D. GENERATED DRAWING DO NOT MAKE MANUAL REVISIONS TO MASTER. ISSUE NUMBER

ORIGINAL

1

| 342 / 392 Series Card Edge Connector<br>Contact Bend Detail |                                                                                                                                                                                                 | ACAD REFERENCE NO. 342 ENG MASTER |             |                  |        |  |
|-------------------------------------------------------------|-------------------------------------------------------------------------------------------------------------------------------------------------------------------------------------------------|-----------------------------------|-------------|------------------|--------|--|
|                                                             |                                                                                                                                                                                                 | DRAWN:                            | J.LEE       | DATE: OCT. 06/09 |        |  |
|                                                             |                                                                                                                                                                                                 | CHECKED:                          |             | DATE:            |        |  |
| TORONTO, ONTARIO                                            | THESE DRAWINGS AND SPECIFICATIONS ARE THE PROPERTY OF EDAC INC.,AND SHALL NOT BE REPRODUCED,OR COPIED OR USED AS THE BASIS FOR THE MANUFACTURE OR SALE OF APPARATUS WITHOUT WRITTEN PERMISSION. | SCALE:                            | NTS         | SHEET :          | 2 OF 3 |  |
|                                                             |                                                                                                                                                                                                 | DRAWING                           | NUMBER      |                  | ISSUE  |  |
| YOUR CONNECTION TO QUALITY & SERVICE                        |                                                                                                                                                                                                 | 3                                 | 42 Assembly |                  | 1      |  |