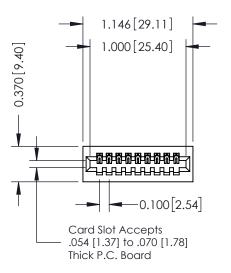

## **See Accompanying Pages for:**

- Contact Bend Details
- Mounting Options

| 342 / 392 Card Edge Connector<br>Part Number: 342-009-520-101 |                                                                                                                                                                                                 | ACAD REFERENCE NO. 342 ENG MASTER |              |         |           |  |
|---------------------------------------------------------------|-------------------------------------------------------------------------------------------------------------------------------------------------------------------------------------------------|-----------------------------------|--------------|---------|-----------|--|
|                                                               |                                                                                                                                                                                                 | DRAWN:                            | J.LEE        | DATE: O | CT. 06/09 |  |
|                                                               |                                                                                                                                                                                                 | CHECKED:                          |              | DATE:   |           |  |
| CANADA CANADA                                                 | THESE DRAWINGS AND SPECIFICATIONS ARE THE PROPERTY OF EDAC INC.,AND SHALL NOT BE REPRODUCED,OR COPIED OR USED AS THE BASIS FOR THE MANUFACTURE OR SALE OF APPARATUS WITHOUT WRITTEN PERMISSION. | SCALE:                            | NTS          | SHEET   | 1 OF 3    |  |
|                                                               |                                                                                                                                                                                                 | DRAWING                           | NUMBER       |         | ISSUE     |  |
|                                                               |                                                                                                                                                                                                 | 3                                 | 342 Assembly |         | 1         |  |