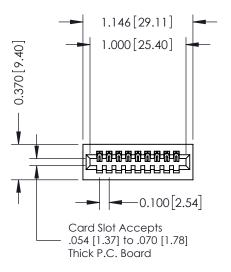

## **See Accompanying Pages for:**

- Contact Bend Details
- Mounting Options

| Part Number: 342-009-523-101 |                  | DRAWN:                                                            | J.LEE        | DATE: OCT. 06/09 |       |        |
|------------------------------|------------------|-------------------------------------------------------------------|--------------|------------------|-------|--------|
|                              |                  | CHECKED:                                                          |              | DATE:            |       |        |
|                              |                  | THESE DRAWINGS AND SPECIFICATIONS ARE THE PROPERTY OF EDAC INCAND | SCALE:       | NTS              | SHEET | 1 OF 3 |
|                              | TORONTO, ONTARIO | SHALL NOT BE REPRODUCED, OR COPIED OR USED AS THE BASIS FOR THE   | DRAWING      | NUMBER           |       | ISSUE  |
| YOUR CONNECTION TO           | CANADA           | MANUFACTURE OR SALE OF APPARATUS<br>WITHOUT WRITTEN PERMISSION.   | 342 Assembly |                  |       | 1      |