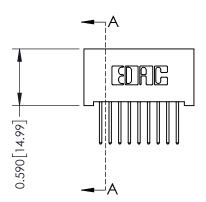

THIS IS A C.A.D. GENERATED DRAWING DO NOT MAKE MANUAL REVISIONS TO MASTER. ISSUE NUMBER

ORIGINAL

1

| 342 / 392 Series Card Edge Connector |                                                                                                                                                                                                 |          | ACAD REFERENCE NO. 342 ENG MASTER |                  |        |  |  |
|--------------------------------------|-------------------------------------------------------------------------------------------------------------------------------------------------------------------------------------------------|----------|-----------------------------------|------------------|--------|--|--|
| Contact Bend Detail                  |                                                                                                                                                                                                 | DRAWN:   | J.LEE                             | DATE: OCT. 06/09 |        |  |  |
|                                      |                                                                                                                                                                                                 | CHECKED: |                                   | DATE:            |        |  |  |
| EDAC INC                             | THESE DRAWINGS AND SPECIFICATIONS ARE THE PROPERTY OF EDAC INC.,AND SHALL NOT BE REPRODUCED,OR COPIED OR USED AS THE BASIS FOR THE MANUFACTURE OR SALE OF APPARATUS WITHOUT WRITTEN PERMISSION. | SCALE:   | NTS                               | SHEET :          | 2 OF 3 |  |  |
| TORONTO, ONTARIO                     |                                                                                                                                                                                                 | DRAWING  | NUMBER                            |                  | ISSUE  |  |  |
| YOUR CONNECTION TO QUALITY & SERVICE |                                                                                                                                                                                                 | 3        | 42 Assembly                       |                  | 1      |  |  |