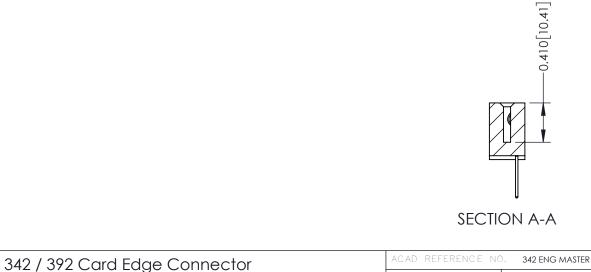

THIS IS A C.A.D. GENERATED DRAWING DO NOT MAKE MANUAL REVISIONS TO MASTER. ISSUE NUMBER

ORIGINAL

1

| 342 / 392 Series Card Edge Connector |                                                                                                                                                                                                 |          | ACAD REFERENCE NO. 342 ENG MASTER |                  |        |  |  |
|--------------------------------------|-------------------------------------------------------------------------------------------------------------------------------------------------------------------------------------------------|----------|-----------------------------------|------------------|--------|--|--|
| Contact Bend Detail                  |                                                                                                                                                                                                 | DRAWN:   | J.LEE                             | DATE: OCT. 06/09 |        |  |  |
|                                      |                                                                                                                                                                                                 | CHECKED: |                                   | DATE:            |        |  |  |
| EDAC INC                             | THESE DRAWINGS AND SPECIFICATIONS ARE THE PROPERTY OF EDAC INC.,AND SHALL NOT BE REPRODUCED,OR COPIED OR USED AS THE BASIS FOR THE MANUFACTURE OR SALE OF APPARATUS WITHOUT WRITTEN PERMISSION. | SCALE:   | NTS                               | SHEET :          | 2 OF 3 |  |  |
| TORONTO, ONTARIO                     |                                                                                                                                                                                                 | DRAWING  | NUMBER                            |                  | ISSUE  |  |  |
| YOUR CONNECTION TO QUALITY & SERVICE |                                                                                                                                                                                                 | 3        | 42 Assembly                       |                  | 1      |  |  |