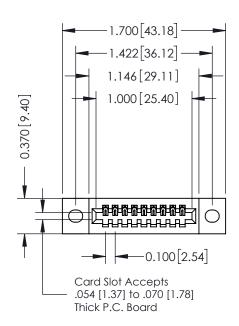

## **Contact Detail**

523-P.C. Tail .025 Sq.(0.64 Sq.) - Tail LG=.400(10.16) .100 [2.54] Contact Spacing x .200 [5.08] Row Spacing THIS IS A C.A.D. GENERATED DRAWING

ISSUE NUMBER

ORIGINAL

| 342 / 392 Card Edge Connector<br>Part Number: 342-009-523-102 |                                                                   | ACAD REFERENCE NO. 342 ENG MASTER |             |         |           |  |
|---------------------------------------------------------------|-------------------------------------------------------------------|-----------------------------------|-------------|---------|-----------|--|
|                                                               |                                                                   | DRAWN:                            | J.LEE       | DATE: O | CT. 06/09 |  |
|                                                               |                                                                   | CHECKED:                          |             | DATE:   |           |  |
| EDAC INC                                                      | THESE DRAWINGS AND SPECIFICATIONS ARE THE PROPERTY OF EDAC INCAND | SCALE:                            | NTS         | SHEET   | 1 OF 3    |  |
| TORONTO, ONTARIO                                              | SHALL NOT BE REPRODUCED, OR COPIED OR USED AS THE BASIS FOR THE   | DRAWING                           | NUMBER      |         | ISSUE     |  |
| CANADA YOUR CONNECTION TO QUALITY & SERVICE                   | MANUFACTURE OR SALE OF APPARATUS                                  | 3                                 | 42 Assembly |         | 1         |  |