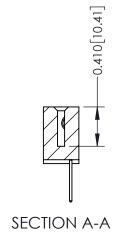

THIS IS A C.A.D. GENERATED DRAWING DO NOT MAKE MANUAL REVISIONS TO MASTER. ISSUE NUMBER

ORIGINAL

1

| 342 / 392 Series Card Edge Connector<br>Contact Bend Detail |                                                                                                                                                                                                 | ACAD REFERENCE NO. 342 ENG MASTER |             |                  |        |  |
|-------------------------------------------------------------|-------------------------------------------------------------------------------------------------------------------------------------------------------------------------------------------------|-----------------------------------|-------------|------------------|--------|--|
|                                                             |                                                                                                                                                                                                 | DRAWN:                            | J.LEE       | DATE: OCT. 06/09 |        |  |
|                                                             |                                                                                                                                                                                                 | CHECKED:                          |             | DATE:            |        |  |
| TORONTO, ONTARIO                                            | THESE DRAWINGS AND SPECIFICATIONS ARE THE PROPERTY OF EDAC INC.,AND SHALL NOT BE REPRODUCED,OR COPIED OR USED AS THE BASIS FOR THE MANUFACTURE OR SALE OF APPARATUS WITHOUT WRITTEN PERMISSION. | SCALE:                            | NTS         | SHEET :          | 2 OF 3 |  |
|                                                             |                                                                                                                                                                                                 | DRAWING                           | NUMBER      |                  | ISSUE  |  |
| YOUR CONNECTION TO QUALITY & SERVICE                        |                                                                                                                                                                                                 | 3                                 | 42 Assembly |                  | 1      |  |