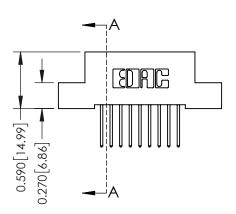

THIS IS A C.A.D. GENERATED DRAWING DO NOT MAKE MANUAL REVISIONS TO MASTER. ISSUE NUMBER

ORIGINAL

1

| 342 / 392 Series Card Edge Connector<br>Contact Bend Detail |                                                                                                                                                                                                 | ACAD REFERENCE NO. 342 ENG MASTER |             |                  |        |  |
|-------------------------------------------------------------|-------------------------------------------------------------------------------------------------------------------------------------------------------------------------------------------------|-----------------------------------|-------------|------------------|--------|--|
|                                                             |                                                                                                                                                                                                 | DRAWN:                            | J.LEE       | DATE: OCT. 06/09 |        |  |
|                                                             |                                                                                                                                                                                                 | CHECKED:                          |             | DATE:            |        |  |
| TORONTO, ONTARIO                                            | THESE DRAWINGS AND SPECIFICATIONS ARE THE PROPERTY OF EDAC INC.,AND SHALL NOT BE REPRODUCED,OR COPIED OR USED AS THE BASIS FOR THE MANUFACTURE OR SALE OF APPARATUS WITHOUT WRITTEN PERMISSION. | SCALE:                            | NTS         | SHEET :          | 2 OF 3 |  |
|                                                             |                                                                                                                                                                                                 | DRAWING                           | NUMBER      |                  | ISSUE  |  |
| YOUR CONNECTION TO QUALITY & SERVICE                        |                                                                                                                                                                                                 | 3                                 | 42 Assembly |                  | 1      |  |