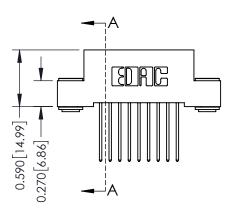

YOUR CONNECTION TO QUALITY & SERVICE

SHEET 1 OF 3 342 Assembly

J.LEE

THIS IS A C.A.D. GENERATED DRAWING DO NOT MAKE MANUAL REVISIONS TO MASTER. ISSUE NUMBER

ORIGINAL

1

| 342 / 392 Series Card Edge Connector<br>Contact Bend Detail |                                                                                                                                     | ACAD REFERENCE NO. 342 ENG MASTER |             |          |          |
|-------------------------------------------------------------|-------------------------------------------------------------------------------------------------------------------------------------|-----------------------------------|-------------|----------|----------|
|                                                             |                                                                                                                                     | DRAWN:                            | J.LEE       | DATE: OC | T. 06/09 |
|                                                             |                                                                                                                                     | CHECKED:                          |             | DATE:    |          |
| EDAC INC                                                    | ARE THE PROPERTY OF EDAC INC.,AND — SHALL NOT BE REPRODUCED,OR COPIED OR USED AS THE BASIS FOR THE MANUFACTURE OR SALE OF APPARATUS | SCALE:                            | NTS         | SHEET :  | 2 OF 3   |
| TORONTO, ONTARIO                                            |                                                                                                                                     | DRAWING                           | NUMBER      |          | ISSUE    |
| YOUR CONNECTION TO QUALITY & SERVICE                        |                                                                                                                                     | 3                                 | 42 Assembly |          | 1        |