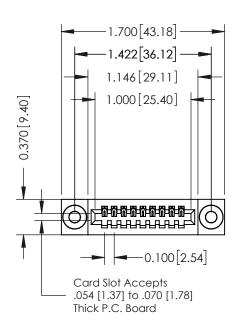

## **Contact Detail**

540-Wire Wrap .025 Sq.(0.64 Sq.) - Tail LG=.570(14.48) .100 [2.54] Contact Spacing x .200 [5.08] Row Spacing

1

342 ENG MASTER

DATE: OCT. 06/09

| 342 / 392 Card Edge Connector |
|-------------------------------|
| Part Number: 342-009-540-103  |

YOUR CONNECTION TO QUALITY & SERVICE

SHEET 1 OF 3 342 Assembly

J.LEE

THIS IS A C.A.D. GENERATED DRAWING DO NOT MAKE MANUAL REVISIONS TO MASTER. ISSUE NUMBER

ORIGINAL

1

| 342 / 392 Series Card Edge Connector<br>Contact Bend Detail |                                                                                                                                     | ACAD REFERENCE NO. 342 ENG MASTER |             |          |          |
|-------------------------------------------------------------|-------------------------------------------------------------------------------------------------------------------------------------|-----------------------------------|-------------|----------|----------|
|                                                             |                                                                                                                                     | DRAWN:                            | J.LEE       | DATE: OC | T. 06/09 |
|                                                             |                                                                                                                                     | CHECKED:                          |             | DATE:    |          |
| EDAC INC                                                    | ARE THE PROPERTY OF EDAC INC.,AND — SHALL NOT BE REPRODUCED,OR COPIED OR USED AS THE BASIS FOR THE MANUFACTURE OR SALE OF APPARATUS | SCALE:                            | NTS         | SHEET :  | 2 OF 3   |
| TORONTO, ONTARIO                                            |                                                                                                                                     | DRAWING                           | NUMBER      |          | ISSUE    |
| YOUR CONNECTION TO QUALITY & SERVICE                        |                                                                                                                                     | 3                                 | 42 Assembly |          | 1        |