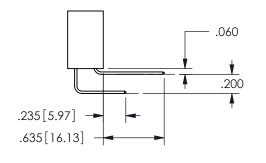

ISSUE NUMBER ORIGINAL

1

**Contact Code 558** 

Contact Code 559

**Contact Code 560** 

INSULATOR MATERIAL: THERMOPLASTIC POLYESTER, UL 94V-0

DAP MATERIAL AVAILABLE UPON REQUEST

CONTACT MATERIAL; COPPER ALLOY CONTACT PLATING: GOLD ON THE MATING AREA, TIN PLATING ON THE CONTACT TAILS, NICKEL UNDERPLATE

345/395 SERIES CARD EDGE CONNECTOR CONTACT CODE 555,556,558,559,560 DIMENSIONS

YOUR CONNECTION TO QUALITY & SERVICE

**EDAC INC** TORONTO, ONTARIO CANADA

THESE DRAWINGS AND SPECIFICATIONS ARE THE PROPERTY OF EDAC INC.,AND SHALL NOT BE REPRODUCED, OR COPIED OR USED AS THE BASIS FOR THE MANUFACTURE OR SALE OF APPARATUS WITHOUT WRITTEN PERMISSION.