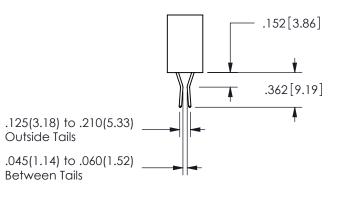

ISSUE NUMBER ORIGINAL

1

**Contact Code 558** 

Contact Code 559

**Contact Code 560** 

INSULATOR MATERIAL: THERMOPLASTIC POLYESTER, UL 94V-0

DAP MATERIAL AVAILABLE UPON REQUEST

CONTACT MATERIAL; COPPER ALLOY CONTACT PLATING: GOLD ON THE MATING AREA, TIN PLATING ON THE CONTACT TAILS, NICKEL UNDERPLATE

345/395 SERIES CARD EDGE CONNECTOR CONTACT CODE 555,556,558,559,560 DIMENSIONS

YOUR CONNECTION TO QUALITY & SERVICE

**EDAC INC** TORONTO, ONTARIO CANADA

THESE DRAWINGS AND SPECIFICATIONS ARE THE PROPERTY OF EDAC INC.,AND SHALL NOT BE REPRODUCED, OR COPIED OR USED AS THE BASIS FOR THE MANUFACTURE OR SALE OF APPARATUS WITHOUT WRITTEN PERMISSION.