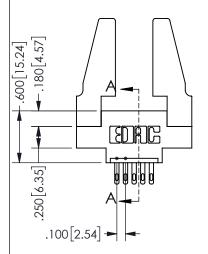

THIS IS A C.A.D. GENERATED DRAWING DO NOT MAKE MANUAL REVISIONS TO MASTER.

ISSUE NUMBER

ORIGINAL

1

THICK PCB

<u>Contact Dimensions:</u>
500-Wire Hole .050x.025(1.27x0.64) - Tail LG=.260(6.60)
.100 (2.54) Contact Spacing x .200 (5.08) Row Spacing

.160 4.06 .330[8.38] POINT OF **CARD SLOT** CONTACT .370 9.4

## **SECTION A-A**

345/395 SERIES CARD EDGE CONNECTOR PART NUMBER: 345-005-500-688

**EDAC INC** TORONTO, ONTARIO CANADA

THESE DRAWINGS AND SPECIFICATIONS ARE THE PROPERTY OF EDAC INC.,AND SHALL NOT BE REPRODUCED, OR COPIED OR USED AS THE BASIS FOR THE MANUFACTURE OR SALE OF APPARATUS WITHOUT WRITTEN PERMISSION.