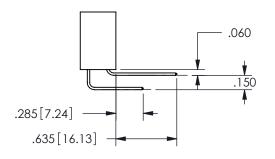

ISSUE NUMBER ORIGINAL

1

**Contact Code 558** 

Contact Code 559

**Contact Code 560** 

INSULATOR MATERIAL: THERMOPLASTIC POLYESTER, UL 94V-0

DAP MATERIAL AVAILABLE UPON REQUEST

CONTACT MATERIAL; COPPER ALLOY CONTACT PLATING: GOLD ON THE MATING AREA, TIN PLATING ON THE CONTACT TAILS, NICKEL UNDERPLATE

345/395 SERIES CARD EDGE CONNECTOR CONTACT CODE 555,556,558,559,560 DIMENSIONS

YOUR CONNECTION TO QUALITY & SERVICE

**EDAC INC** TORONTO, ONTARIO CANADA

THESE DRAWINGS AND SPECIFICATIONS ARE THE PROPERTY OF EDAC INC.,AND SHALL NOT BE REPRODUCED, OR COPIED OR USED AS THE BASIS FOR THE MANUFACTURE OR SALE OF APPARATUS WITHOUT WRITTEN PERMISSION.