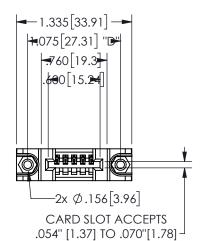

THIS IS A C.A.D. GENERATED DRAWING DO NOT MAKE MANUAL REVISIONS TO MASTER.

ISSUE NUMBER

ORIGINAL

1

THICK PCB

<u>Contact Dimensions:</u>
500-Wire Hole .050x.025(1.27x0.64) - Tail LG=.260(6.60)
.100 (2.54) Contact Spacing x .200 (5.08) Row Spacing

.160 4.06 .330[8.38] POINT OF **CARD SLOT** CONTACT .370 9.4

## **SECTION A-A**

345/395 SERIES CARD EDGE CONNECTOR PART NUMBER: 345-005-500-688

**EDAC INC** TORONTO, ONTARIO CANADA

THESE DRAWINGS AND SPECIFICATIONS ARE THE PROPERTY OF EDAC INC.,AND SHALL NOT BE REPRODUCED, OR COPIED OR USED AS THE BASIS FOR THE MANUFACTURE OR SALE OF APPARATUS WITHOUT WRITTEN PERMISSION.