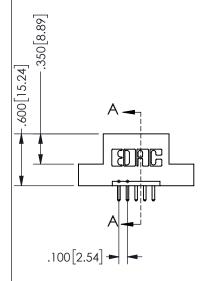

THIS IS A C.A.D. GENERATED DRAWING DO NOT MAKE MANUAL REVISIONS TO MASTER.

ISSUE NUMBER

ORIGINAL

1

<u>Contact Dimensions:</u>
520-P.C. Tail .030x.018(0.76x0.46) - Tail LG=.175(4.45)
.100 (2.54) Contact Spacing x .200 (5.08) Row Spacing

ISSUE NUMBER ORIGINAL

1

**Contact Code 558** 

Contact Code 559

**Contact Code 560** 

INSULATOR MATERIAL: THERMOPLASTIC POLYESTER, UL 94V-0

DAP MATERIAL AVAILABLE UPON REQUEST

CONTACT MATERIAL; COPPER ALLOY CONTACT PLATING: GOLD ON THE MATING AREA, TIN PLATING ON THE CONTACT TAILS, NICKEL UNDERPLATE