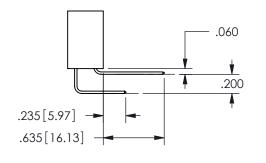

ISSUE NUMBER ORIGINAL

1

**Contact Code 558** 

Contact Code 559

**Contact Code 560** 

INSULATOR MATERIAL: THERMOPLASTIC POLYESTER, UL 94V-0

DAP MATERIAL AVAILABLE UPON REQUEST

CONTACT MATERIAL; COPPER ALLOY CONTACT PLATING: GOLD ON THE MATING AREA, TIN PLATING ON THE CONTACT TAILS, NICKEL UNDERPLATE