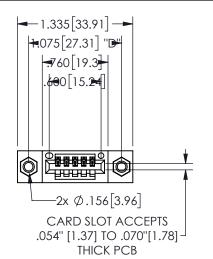

.160 4.06 .330[8.38] POINT OF CARD SLOT CONTACT

## **SECTION A-A**

345/395 SERIES CARD EDGE CONNECTOR PART NUMBER: 345-005-520-107

**EDAC INC** TORONTO, ONTARIO CANADA

THESE DRAWINGS AND SPECIFICATIONS ARE THE PROPERTY OF EDAC INC.,AND SHALL NOT BE REPRODUCED, OR COPIED OR USED AS THE BASIS FOR THE MANUFACTURE OR SALE OF APPARATUS WITHOUT WRITTEN PERMISSION.