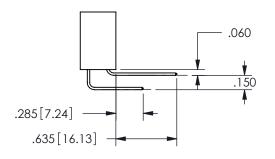

ISSUE NUMBER ORIGINAL

1

**Contact Code 558** 

Contact Code 559

**Contact Code 560** 

INSULATOR MATERIAL: THERMOPLASTIC POLYESTER, UL 94V-0

DAP MATERIAL AVAILABLE UPON REQUEST

CONTACT MATERIAL; COPPER ALLOY CONTACT PLATING: GOLD ON THE MATING AREA, TIN PLATING ON THE CONTACT TAILS, NICKEL UNDERPLATE