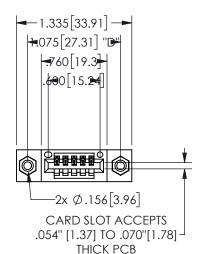

## **SECTION A-A**

345/395 SERIES CARD EDGE CONNECTOR PART NUMBER: 345-005-520-408

**EDAC INC** TORONTO, ONTARIO CANADA

THESE DRAWINGS AND SPECIFICATIONS ARE THE PROPERTY OF EDAC INC.,AND SHALL NOT BE REPRODUCED, OR COPIED OR USED AS THE BASIS FOR THE MANUFACTURE OR SALE OF APPARATUS WITHOUT WRITTEN PERMISSION.

| ACAD REFERENCE NO.  | 345-ENG-MASTER   |
|---------------------|------------------|
| DRAWN: R.STA.MONICA | DATE:MAY.16/2017 |
| CHECKED:            | DATE:            |
| SCALE: NTS          | SHEET 1 OF 2     |
| DRAWING NUMBER      | ISSUE            |
| 345-ENG-MASTER      | 1                |
|                     | <b>I</b>         |