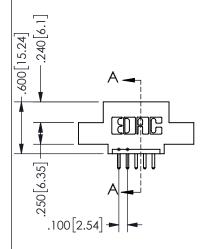

ISSUE NUMBER ORIGINAL

1

**Contact Code 558** 

Contact Code 559

**Contact Code 560** 

INSULATOR MATERIAL: THERMOPLASTIC POLYESTER, UL 94V-0

DAP MATERIAL AVAILABLE UPON REQUEST

CONTACT MATERIAL; COPPER ALLOY CONTACT PLATING: GOLD ON THE MATING AREA, TIN PLATING ON THE CONTACT TAILS, NICKEL UNDERPLATE

345/395 SERIES CARD EDGE CONNECTOR CONTACT CODE 555,556,558,559,560 DIMENSIONS

YOUR CONNECTION TO QUALITY & SERVICE

**EDAC INC** TORONTO, ONTARIO CANADA

THESE DRAWINGS AND SPECIFICATIONS ARE THE PROPERTY OF EDAC INC.,AND SHALL NOT BE REPRODUCED, OR COPIED OR USED AS THE BASIS FOR THE MANUFACTURE OR SALE OF APPARATUS WITHOUT WRITTEN PERMISSION.

| ACAD REFERENCE NO.  | 345-ENG-MASTER   |
|---------------------|------------------|
| DRAWN: R.STA.MONICA | DATE:MAY.16/2017 |
| CHECKED:            | DATE:            |
| SCALE: 1:1          | SHEET 2 OF 2     |
| DRAWING NUMBER      | ISSUE            |
| 345-FNG-MASTER      | 1                |