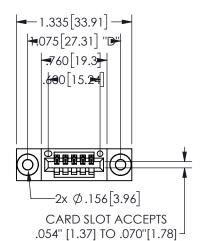

THIS IS A C.A.D. GENERATED DRAWING DO NOT MAKE MANUAL REVISIONS TO MASTER.

ISSUE NUMBER

ORIGINAL

1

THICK PCB

<u>Contact Dimensions:</u>
520-P.C. Tail .030x.018(0.76x0.46) - Tail LG=.175(4.45)
.100 (2.54) Contact Spacing x .200 (5.08) Row Spacing

.160 4.06 .330[8.38] POINT OF CARD SLOT CONTACT

## SECTION A-A

345/395 SERIES CARD EDGE CONNECTOR PART NUMBER: 345-005-520-603

**EDAC INC** TORONTO, ONTARIO CANADA

THESE DRAWINGS AND SPECIFICATIONS ARE THE PROPERTY OF EDAC INC.,AND SHALL NOT BE REPRODUCED, OR COPIED OR USED AS THE BASIS FOR THE MANUFACTURE OR SALE OF APPARATUS WITHOUT WRITTEN PERMISSION.