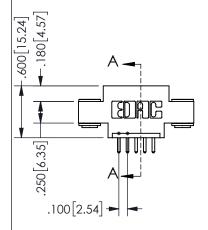

THIS IS A C.A.D. GENERATED DRAWING DO NOT MAKE MANUAL REVISIONS TO MASTER.

ISSUE NUMBER

ORIGINAL

1

THICK PCB

<u>Contact Dimensions:</u>
520-P.C. Tail .030x.018(0.76x0.46) - Tail LG=.175(4.45)
.100 (2.54) Contact Spacing x .200 (5.08) Row Spacing

.160 4.06 .330[8.38] POINT OF CARD SLOT CONTACT

## SECTION A-A

345/395 SERIES CARD EDGE CONNECTOR PART NUMBER: 345-005-520-603

**EDAC INC** TORONTO, ONTARIO CANADA

THESE DRAWINGS AND SPECIFICATIONS ARE THE PROPERTY OF EDAC INC.,AND SHALL NOT BE REPRODUCED, OR COPIED OR USED AS THE BASIS FOR THE MANUFACTURE OR SALE OF APPARATUS WITHOUT WRITTEN PERMISSION.