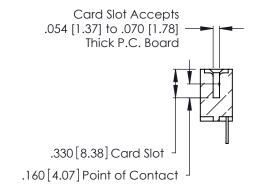

346/396 SERIES CARD EDGE CONNECTOR CONTACT CODE 555,556,558,559,560 DIMENSIONS

YOUR CONNECTION TO QUALITY & SERVICE

**EDAC INC** TORONTO, ONTARIO CANADA

THESE DRAWINGS AND SPECIFICATIONS ARE THE PROPERTY OF EDAC INC.,AND SHALL NOT BE REPRODUCED, OR COPIED OR USED AS THE BASIS FOR THE MANUFACTURE OR SALE OF APPARATUS WITHOUT WRITTEN PERMISSION.