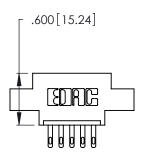

THIS IS A C.A.D. GENERATED DRAWING DO NOT MAKE MANUAL REVISIONS TO MASTER.

1

| 346/396 SERIES CARD EDGE CONNECTO | R |
|-----------------------------------|---|
| PART NUMBER: 346-005-500-608      |   |