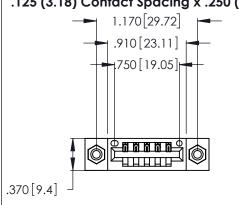

Contact Dimensions: 500-Wire Hole .050x.025 (1.27x0.64) - Tail LG. =.260 (6.60) .125 (3.18) Contact Spacing x .250 (6.35) Row Spacing

- INSULATOR MATERIAL: THERMOPLASTIC POLYESTER, UL 94V-0 CONTACT MATERIAL; COPPER, NICKEL, TIN ALLOY CA-725
- CONTACT PLATING: GOLD ON THE MATING AREA, TIN-LEAD ON THE CONTACT TAILS, NICKEL UNDERPLATE