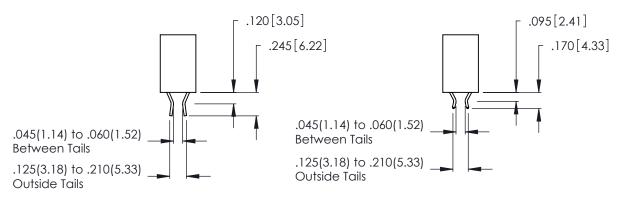

Contact Dimensions: 500-Wire Hole .050x.025 (1.27x0.64) - Tail LG. =.260 (6.60) .125 (3.18) Contact Spacing x .250 (6.35) Row Spacing

- INSULATOR MATERIAL: THERMOPLASTIC POLYESTER, UL 94V-0 CONTACT MATERIAL; COPPER, NICKEL, TIN ALLOY CA-725
- CONTACT PLATING: GOLD ON THE MATING AREA, TIN-LEAD ON THE CONTACT TAILS, NICKEL UNDERPLATE

THIS IS A C.A.D. GENERATED DRAWING DO NOT MAKE MANUAL REVISIONS TO MASTER.

ISSUE NUMBER

ORIGINAL

1

**Contact Code 555** 

Contact Code 556

**Contact Code 558** 

**Contact Code 559** 

**Contact Code 560** 

INSULATOR MATERIAL: THERMOPLASTIC POLYESTER, UL 94V-0 CONTACT MATERIAL; COPPER, NICKEL, TIN ALLOY CA-725 CONTACT PLATING: GOLD ON THE MATING AREA, TIN-LEAD ON THE CONTACT TAILS, NICKEL UNDERPLATE

346/396 SERIES CARD EDGE CONNECTOR CONTACT CODE 555,556,558,559,560 DIMENSIONS

YOUR CONNECTION TO QUALITY & SERVICE

**EDAC INC** TORONTO, ONTARIO CANADA

THESE DRAWINGS AND SPECIFICATIONS ARE THE PROPERTY OF EDAC INC.,AND SHALL NOT BE REPRODUCED, OR COPIED OR USED AS THE BASIS FOR THE MANUFACTURE OR SALE OF APPARATUS WITHOUT WRITTEN PERMISSION.