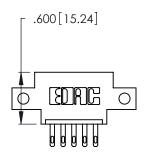

THIS IS A C.A.D. GENERATED DRAWING DO NOT MAKE MANUAL REVISIONS TO MASTER.

| 346/396 SERIES CARD EDGE CONNECTOR |
|------------------------------------|
| PART NUMBER: 346-005-500-612       |

**EDAC INC** TORONTO, ONTARIO CANADA

THESE DRAWINGS AND SPECIFICATIONS ARE THE PROPERTY OF EDAC INC.,AND SHALL NOT BE REPRODUCED, OR COPIED OR USED AS THE BASIS FOR THE MANUFACTURE OR SALE OF APPARATUS WITHOUT WRITTEN PERMISSION.

| ACAD REFERENCE NO. | 346-ENG-MASTER   |
|--------------------|------------------|
| DRAWN: J.LEE       | DATE: APR. 22/09 |
| CHECKED:           | DATE:            |
| SCALE: N.T.S       | SHEET 1 OF 2     |
| DRAWING NUMBER     | ISSUE            |
| 346-ENG-MASTER     | 1                |
|                    |                  |