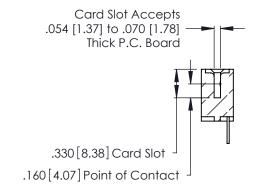

THIS IS A C.A.D. GENERATED DRAWING DO NOT MAKE MANUAL REVISIONS TO MASTER.

ISSUE NUMBER

ORIGINAL

1

**Contact Code 555** 

Contact Code 556

**Contact Code 558** 

**Contact Code 559** 

**Contact Code 560** 

INSULATOR MATERIAL: THERMOPLASTIC POLYESTER, UL 94V-0 CONTACT MATERIAL; COPPER, NICKEL, TIN ALLOY CA-725 CONTACT PLATING: GOLD ON THE MATING AREA, TIN-LEAD ON THE CONTACT TAILS, NICKEL UNDERPLATE

346/396 SERIES CARD EDGE CONNECTOR CONTACT CODE 555,556,558,559,560 DIMENSIONS

YOUR CONNECTION TO QUALITY & SERVICE

**EDAC INC** TORONTO, ONTARIO CANADA

THESE DRAWINGS AND SPECIFICATIONS ARE THE PROPERTY OF EDAC INC.,AND SHALL NOT BE REPRODUCED, OR COPIED OR USED AS THE BASIS FOR THE MANUFACTURE OR SALE OF APPARATUS WITHOUT WRITTEN PERMISSION.