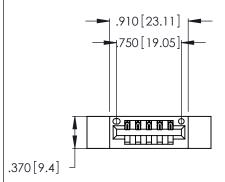

THIS IS A C.A.D. GENERATED DRAWING DO NOT MAKE MANUAL REVISIONS TO MASTER.

| 346/396 SERIES CARD EDGE CONNECTOR |
|------------------------------------|
| PART NUMBER: 346-005-500-612       |

**EDAC INC** TORONTO, ONTARIO CANADA

THESE DRAWINGS AND SPECIFICATIONS ARE THE PROPERTY OF EDAC INC.,AND SHALL NOT BE REPRODUCED, OR COPIED OR USED AS THE BASIS FOR THE MANUFACTURE OR SALE OF APPARATUS WITHOUT WRITTEN PERMISSION.

| ACAD REFERENCE NO. | 346-ENG-MASTER   |
|--------------------|------------------|
| DRAWN: J.LEE       | DATE: APR. 22/09 |
| CHECKED:           | DATE:            |
| SCALE: N.T.S       | SHEET 1 OF 2     |
| DRAWING NUMBER     | ISSUE            |
| 346-ENG-MASTER     | 1                |
|                    |                  |