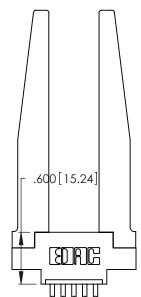

CONTACT PLATING: GOLD ON THE MATING AREA, TIN-LEAD ON THE CONTACT TAILS, NICKEL UNDERPLATE

THIS IS A C.A.D. GENERATED DRAWING DO NOT MAKE MANUAL REVISIONS TO MASTER.

ISSUE NUMBER ORIGINAL

1

Card Slot Accepts .054 [1.37] to .070 [1.78] Thick P.C. Board .330 [8.38] Card Slot .160 [4.07] Point of Contact

346/396 SERIES CARD EDGE CONNECTOR PART NUMBER: 346-005-500-678

**EDAC INC** TORONTO, ONTARIO CANADA

THESE DRAWINGS AND SPECIFICATIONS ARE THE PROPERTY OF EDAC INC.,AND SHALL NOT BE REPRODUCED, OR COPIED OR USED AS THE BASIS FOR THE MANUFACTURE OR SALE OF APPARATUS WITHOUT WRITTEN PERMISSION.