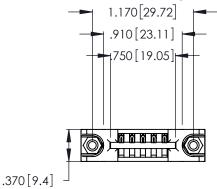

Contact Dimensions: 500-Wire Hole .050x.025 (1.27x0.64) - Tail LG. =.260 (6.60) .125 (3.18) Contact Spacing x .250 (6.35) Row Spacing

INSULATOR MATERIAL: THERMOPLASTIC POLYESTER, UL 94V-0 CONTACT MATERIAL; COPPER, NICKEL, TIN\_ALLOY CA-725

CONTACT PLATING: GOLD ON THE MATING AREA, TIN-LEAD ON THE CONTACT TAILS, NICKEL UNDERPLATE

THIS IS A C.A.D. GENERATED DRAWING DO NOT MAKE MANUAL REVISIONS TO MASTER.

ISSUE NUMBER ORIGINAL

1

Card Slot Accepts .054 [1.37] to .070 [1.78] Thick P.C. Board .330 [8.38] Card Slot .160 [4.07] Point of Contact

346/396 SERIES CARD EDGE CONNECTOR PART NUMBER: 346-005-500-678

**EDAC INC** TORONTO, ONTARIO CANADA

THESE DRAWINGS AND SPECIFICATIONS ARE THE PROPERTY OF EDAC INC.,AND SHALL NOT BE REPRODUCED, OR COPIED OR USED AS THE BASIS FOR THE MANUFACTURE OR SALE OF APPARATUS WITHOUT WRITTEN PERMISSION.