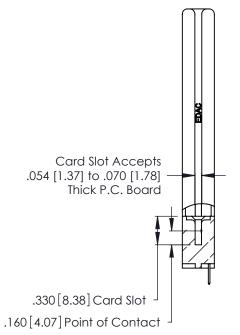

THIS IS A C.A.D. GENERATED DRAWING DO NOT MAKE MANUAL REVISIONS TO MASTER.

ISSUE NUMBER ORIGINAL 1

346/396 SERIES CARD EDGE CONNECTOR PART NUMBER: 346-005-520-158

**EDAC INC** TORONTO, ONTARIO CANADA

THESE DRAWINGS AND SPECIFICATIONS ARE THE PROPERTY OF EDAC INC.,AND SHALL NOT BE REPRODUCED, OR COPIED OR USED AS THE BASIS FOR THE MANUFACTURE OR SALE OF APPARATUS WITHOUT WRITTEN PERMISSION.