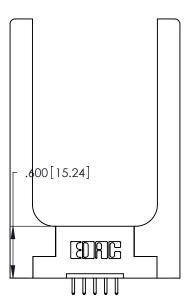

THIS IS A C.A.D. GENERATED DRAWING DO NOT MAKE MANUAL REVISIONS TO MASTER.

ISSUE NUMBER ORIGINAL 1

346/396 SERIES CARD EDGE CONNECTOR PART NUMBER: 346-005-520-158

**EDAC INC** TORONTO, ONTARIO CANADA

THESE DRAWINGS AND SPECIFICATIONS ARE THE PROPERTY OF EDAC INC.,AND SHALL NOT BE REPRODUCED, OR COPIED OR USED AS THE BASIS FOR THE MANUFACTURE OR SALE OF APPARATUS WITHOUT WRITTEN PERMISSION.