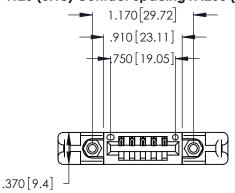

<u>Contact Dimensions:</u> 520-P.C. Tail .030x.018 (0.76x0.46) - Tail LG. = .175 (4.45) .125 (3.18) Contact Spacing x .250 (6.35) Row Spacing

- INSULATOR MATERIAL: THERMOPLASTIC POLYESTER, UL 94V-0 CONTACT MATERIAL; COPPER, NICKEL, TIN\_ALLOY CA-725
- CONTACT PLATING: GOLD ON THE MATING AREA, TIN-LEAD ON THE CONTACT TAILS, NICKEL UNDERPLATE

THIS IS A C.A.D. GENERATED DRAWING DO NOT MAKE MANUAL REVISIONS TO MASTER.

ISSUE NUMBER ORIGINAL 1

346/396 SERIES CARD EDGE CONNECTOR PART NUMBER: 346-005-520-158

**EDAC INC** TORONTO, ONTARIO CANADA

THESE DRAWINGS AND SPECIFICATIONS ARE THE PROPERTY OF EDAC INC.,AND SHALL NOT BE REPRODUCED, OR COPIED OR USED AS THE BASIS FOR THE MANUFACTURE OR SALE OF APPARATUS WITHOUT WRITTEN PERMISSION.