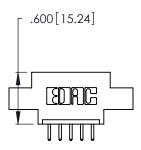

THIS IS A C.A.D. GENERATED DRAWING DO NOT MAKE MANUAL REVISIONS TO MASTER.

| 346/396 SERIES CARD EDGE CONNECTOR |
|------------------------------------|
| PART NUMBER: 346-005-520-607       |

**EDAC INC** TORONTO, ONTARIO CANADA

THESE DRAWINGS AND SPECIFICATIONS ARE THE PROPERTY OF EDAC INC., AND SHALL NOT BE REPRODUCED, OR COPIED OR USED AS THE BASIS FOR THE MANUFACTURE OR SALE OF APPARATUS WITHOUT WRITTEN PERMISSION.

| ACAD REFERENCE NO. |        | 346-ENG-MASTER |           |
|--------------------|--------|----------------|-----------|
| DRAWN:             | J.LEE  | DATE: AF       | PR. 22/09 |
| CHECKED:           |        | DATE:          |           |
| SCALE:             | N.T.S  | SHEET          | OF 2      |
| DRAWING N          | IUMBER |                | ISSUE     |
| 346-ENG-MASTER     |        |                | 1         |