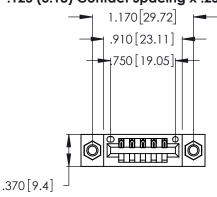

Contact Dimensions: 520-P.C. Tail .030x.018 (0.76x0.46) - Tail LG. = .175 (4.45) .125 (3.18) Contact Spacing x .250 (6.35) Row Spacing

- INSULATOR MATERIAL: THERMOPLASTIC POLYESTER, UL 94V-0 CONTACT MATERIAL; COPPER, NICKEL, TIN ALLOY CA-725
- CONTACT PLATING: GOLD ON THE MATING AREA, TIN-LEAD ON THE CONTACT TAILS, NICKEL UNDERPLATE

THIS IS A C.A.D. GENERATED DRAWING DO NOT MAKE MANUAL REVISIONS TO MASTER.

| 346/396 SERIES CARD EDGE CONNECTOR |
|------------------------------------|
| PART NUMBER: 346-005-520-607       |

**EDAC INC** TORONTO, ONTARIO CANADA

THESE DRAWINGS AND SPECIFICATIONS ARE THE PROPERTY OF EDAC INC., AND SHALL NOT BE REPRODUCED, OR COPIED OR USED AS THE BASIS FOR THE MANUFACTURE OR SALE OF APPARATUS WITHOUT WRITTEN PERMISSION.

| ACAD REFERENCE NO. |        | 346-ENG-MASTER |           |
|--------------------|--------|----------------|-----------|
| DRAWN:             | J.LEE  | DATE: AF       | PR. 22/09 |
| CHECKED:           |        | DATE:          |           |
| SCALE:             | N.T.S  | SHEET          | OF 2      |
| DRAWING N          | IUMBER |                | ISSUE     |
| 346-ENG-MASTER     |        |                | 1         |