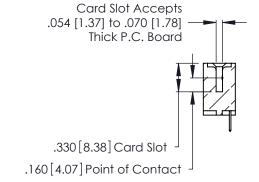

THIS IS A C.A.D. GENERATED DRAWING DO NOT MAKE MANUAL REVISIONS TO MASTER.

ISSUE NUMBER

ORIGINAL

1

**Contact Code 555** 

Contact Code 556

**Contact Code 558** 

**Contact Code 559** 

**Contact Code 560** 

INSULATOR MATERIAL: THERMOPLASTIC POLYESTER, UL 94V-0 CONTACT MATERIAL; COPPER, NICKEL, TIN ALLOY CA-725 CONTACT PLATING: GOLD ON THE MATING AREA, TIN-LEAD ON THE CONTACT TAILS, NICKEL UNDERPLATE

346/396 SERIES CARD EDGE CONNECTOR CONTACT CODE 555,556,558,559,560 DIMENSIONS

YOUR CONNECTION TO QUALITY & SERVICE

**EDAC INC** TORONTO, ONTARIO CANADA

THESE DRAWINGS AND SPECIFICATIONS ARE THE PROPERTY OF EDAC INC.,AND SHALL NOT BE REPRODUCED, OR COPIED OR USED AS THE BASIS FOR THE MANUFACTURE OR SALE OF APPARATUS WITHOUT WRITTEN PERMISSION.