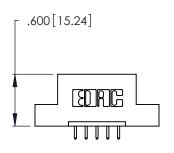

346/396 SERIES CARD EDGE CONNECTOR PART NUMBER: 346-005-521-102

YOUR CONNECTION TO QUALITY & SERVICE

**EDAC INC** TORONTO, ONTARIO CANADA

THESE DRAWINGS AND SPECIFICATIONS ARE THE PROPERTY OF EDAC INC., AND SHALL NOT BE REPRODUCED, OR COPIED OR USED AS THE BASIS FOR THE MANUFACTURE OR SALE OF APPARATUS WITHOUT WRITTEN PERMISSION.

<u>Contact Dimensions:</u>
521-P.C. Tail .025 Sq. (0.64 Sq.) - Tail LG. =.150 (3.81)
.125 (3.18) Contact Spacing x .250 (6.35) Row Spacing

.054 [1.37] to .070 [1.78] Thick P.C. Board .330 [8.38] Card Slot .160 [4.07] Point of Contact