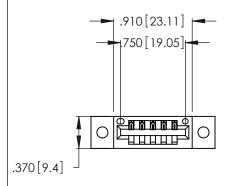

<u>Contact Dimensions:</u>
521-P.C. Tail .025 Sq. (0.64 Sq.) - Tail LG. =.150 (3.81)
.125 (3.18) Contact Spacing x .250 (6.35) Row Spacing

.054 [1.37] to .070 [1.78] Thick P.C. Board .330 [8.38] Card Slot .160 [4.07] Point of Contact

Card Slot Accepts

INSULATOR MATERIAL: THERMOPLASTIC POLYESTER, UL 94V-0 CONTACT MATERIAL; COPPER, NICKEL, TIN ALLOY CA-725

CONTACT PLATING: GOLD ON THE MATING AREA, TIN-LEAD ON THE CONTACT TAILS, NICKEL UNDERPLATE

346/396 SERIES CARD EDGE CONNECTOR PART NUMBER: 346-005-521-102

YOUR CONNECTION TO QUALITY & SERVICE

**EDAC INC** TORONTO, ONTARIO CANADA

THESE DRAWINGS AND SPECIFICATIONS ARE THE PROPERTY OF EDAC INC., AND SHALL NOT BE REPRODUCED, OR COPIED OR USED AS THE BASIS FOR THE MANUFACTURE OR SALE OF APPARATUS WITHOUT WRITTEN PERMISSION.