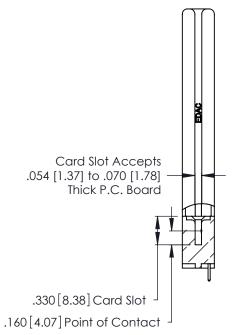

THIS IS A C.A.D. GENERATED DRAWING DO NOT MAKE MANUAL REVISIONS TO MASTER.

ISSUE NUMBER

ORIGINAL

1

**Contact Code 555** 

Contact Code 556

**Contact Code 558** 

**Contact Code 559** 

Contact Code 560

INSULATOR MATERIAL: THERMOPLASTIC POLYESTER, UL 94V-0 CONTACT MATERIAL; COPPER, NICKEL, TIN ALLOY CA-725 CONTACT PLATING: GOLD ON THE MATING AREA, TIN-LEAD ON THE CONTACT TAILS, NICKEL UNDERPLATE

346/396 SERIES CARD EDGE CONNECTOR CONTACT CODE 555,556,558,559,560 DIMENSIONS

YOUR CONNECTION TO QUALITY & SERVICE

**EDAC INC** TORONTO, ONTARIO CANADA

THESE DRAWINGS AND SPECIFICATIONS ARE THE PROPERTY OF EDAC INC.,AND SHALL NOT BE REPRODUCED, OR COPIED OR USED AS THE BASIS FOR THE MANUFACTURE OR SALE OF APPARATUS WITHOUT WRITTEN PERMISSION.