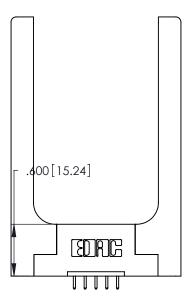

THIS IS A C.A.D. GENERATED DRAWING DO NOT MAKE MANUAL REVISIONS TO MASTER.

ISSUE NUMBER

ORIGINAL

1

**Contact Code 555** 

Contact Code 556

**Contact Code 558** 

**Contact Code 559** 

Contact Code 560

INSULATOR MATERIAL: THERMOPLASTIC POLYESTER, UL 94V-0 CONTACT MATERIAL; COPPER, NICKEL, TIN ALLOY CA-725 CONTACT PLATING: GOLD ON THE MATING AREA, TIN-LEAD ON THE CONTACT TAILS, NICKEL UNDERPLATE

346/396 SERIES CARD EDGE CONNECTOR CONTACT CODE 555,556,558,559,560 DIMENSIONS

YOUR CONNECTION TO QUALITY & SERVICE

**EDAC INC** TORONTO, ONTARIO CANADA

THESE DRAWINGS AND SPECIFICATIONS ARE THE PROPERTY OF EDAC INC.,AND SHALL NOT BE REPRODUCED, OR COPIED OR USED AS THE BASIS FOR THE MANUFACTURE OR SALE OF APPARATUS WITHOUT WRITTEN PERMISSION.