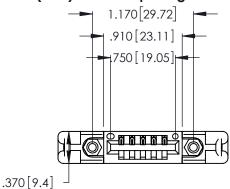

<u>Contact Dimensions:</u>
521-P.C. Tail .025 Sq. (0.64 Sq.) - Tail LG. =.150 (3.81)
.125 (3.18) Contact Spacing x .250 (6.35) Row Spacing

- INSULATOR MATERIAL: THERMOPLASTIC POLYESTER, UL 94V-0 CONTACT MATERIAL; COPPER, NICKEL, TIN\_ALLOY CA-725
- CONTACT PLATING: GOLD ON THE MATING AREA, TIN-LEAD ON THE CONTACT TAILS, NICKEL UNDERPLATE

THIS IS A C.A.D. GENERATED DRAWING DO NOT MAKE MANUAL REVISIONS TO MASTER.

ISSUE NUMBER ORIGINAL 1

346/396 SERIES CARD EDGE CONNECTOR PART NUMBER: 346-005-521-158

**EDAC INC** TORONTO, ONTARIO CANADA

THESE DRAWINGS AND SPECIFICATIONS ARE THE PROPERTY OF EDAC INC.,AND SHALL NOT BE REPRODUCED, OR COPIED OR USED AS THE BASIS FOR THE MANUFACTURE OR SALE OF APPARATUS WITHOUT WRITTEN PERMISSION.