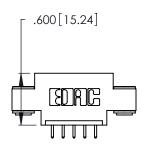

THIS IS A C.A.D. GENERATED DRAWING DO NOT MAKE MANUAL REVISIONS TO MASTER.

ISSUE NUMBER ORIGINAL 1

346/396 SERIES CARD EDGE CONNECTOR PART NUMBER: 346-005-521-603

**EDAC INC** TORONTO, ONTARIO CANADA

THESE DRAWINGS AND SPECIFICATIONS ARE THE PROPERTY OF EDAC INC., AND SHALL NOT BE REPRODUCED, OR COPIED OR USED AS THE BASIS FOR THE MANUFACTURE OR SALE OF APPARATUS WITHOUT WRITTEN PERMISSION.