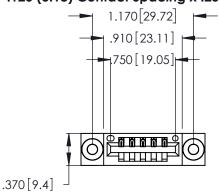

<u>Contact Dimensions:</u>
521-P.C. Tail .025 Sq. (0.64 Sq.) - Tail LG. =.150 (3.81)
.125 (3.18) Contact Spacing x .250 (6.35) Row Spacing

- INSULATOR MATERIAL: THERMOPLASTIC POLYESTER, UL 94V-0 CONTACT MATERIAL; COPPER, NICKEL, TIN ALLOY CA-725
- CONTACT PLATING: GOLD ON THE MATING AREA, TIN-LEAD ON THE CONTACT TAILS, NICKEL UNDERPLATE

THIS IS A C.A.D. GENERATED DRAWING DO NOT MAKE MANUAL REVISIONS TO MASTER.

ISSUE NUMBER ORIGINAL 1

346/396 SERIES CARD EDGE CONNECTOR PART NUMBER: 346-005-521-603

**EDAC INC** TORONTO, ONTARIO CANADA

THESE DRAWINGS AND SPECIFICATIONS ARE THE PROPERTY OF EDAC INC., AND SHALL NOT BE REPRODUCED, OR COPIED OR USED AS THE BASIS FOR THE MANUFACTURE OR SALE OF APPARATUS WITHOUT WRITTEN PERMISSION.