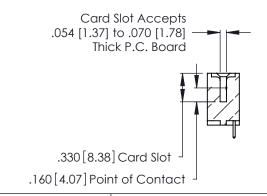

THIS IS A C.A.D. GENERATED DRAWING DO NOT MAKE MANUAL REVISIONS TO MASTER.

ISSUE NUMBER

ORIGINAL

1

**Contact Code 555** 

Contact Code 556

**Contact Code 558** 

**Contact Code 559** 

**Contact Code 560** 

INSULATOR MATERIAL: THERMOPLASTIC POLYESTER, UL 94V-0 CONTACT MATERIAL; COPPER, NICKEL, TIN ALLOY CA-725 CONTACT PLATING: GOLD ON THE MATING AREA, TIN-LEAD ON THE CONTACT TAILS, NICKEL UNDERPLATE

346/396 SERIES CARD EDGE CONNECTOR CONTACT CODE 555,556,558,559,560 DIMENSIONS

YOUR CONNECTION TO QUALITY & SERVICE

**EDAC INC** TORONTO, ONTARIO CANADA

THESE DRAWINGS AND SPECIFICATIONS ARE THE PROPERTY OF EDAC INC.,AND SHALL NOT BE REPRODUCED, OR COPIED OR USED AS THE BASIS FOR THE MANUFACTURE OR SALE OF APPARATUS WITHOUT WRITTEN PERMISSION.