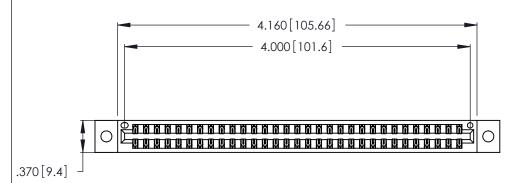

Contact Dimensions: 500-Wire Hole .050x.025 (1.27x0.64) - Tail LG. =.260 (6.60) .125 (3.18) Contact Spacing x .250 (6.35) Row Spacing

THIS IS A C.A.D. GENERATED DRAWING DO NOT MAKE MANUAL REVISIONS TO MASTER.

(1)

Card Slot Accepts .054 [1.37] to .070 [1.78] Thick P.C. Board .330 [8.38] Card Slot .160 [4.07] Point of Contact

INSULATOR MATERIAL: THERMOPLASTIC POLYESTER, UL 94V-0 CONTACT MATERIAL; COPPER, NICKEL, TIN\_ALLOY CA-725

CONTACT PLATING: GOLD ON THE MATING AREA, TIN-LEAD ON THE CONTACT TAILS, NICKEL UNDERPLATE

346/396 SERIES CARD EDGE CONNECTOR PART NUMBER: 346-062-500-202

YOUR CONNECTION TO QUALITY & SERVICE

**EDAC INC** TORONTO, ONTARIO CANADA