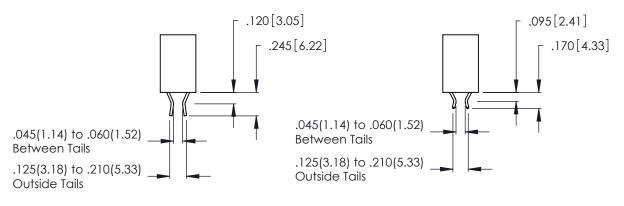

THIS IS A C.A.D. GENERATED DRAWING DO NOT MAKE MANUAL REVISIONS TO MASTER.

ISSUE NUMBER

ORIGINAL

1

**Contact Code 555** 

Contact Code 556

**Contact Code 558** 

**Contact Code 559** 

**Contact Code 560** 

INSULATOR MATERIAL: THERMOPLASTIC POLYESTER, UL 94V-0 CONTACT MATERIAL; COPPER, NICKEL, TIN ALLOY CA-725 CONTACT PLATING: GOLD ON THE MATING AREA, TIN-LEAD

ON THE CONTACT TAILS, NICKEL UNDERPLATE

346/396 SERIES CARD EDGE CONNECTOR CONTACT CODE 555,556,558,559,560 DIMENSIONS

YOUR CONNECTION TO QUALITY & SERVICE

**EDAC INC** TORONTO, ONTARIO CANADA

THESE DRAWINGS AND SPECIFICATIONS ARE THE PROPERTY OF EDAC INC.,AND SHALL NOT BE REPRODUCED, OR COPIED OR USED AS THE BASIS FOR THE MANUFACTURE OR SALE OF APPARATUS WITHOUT WRITTEN PERMISSION.