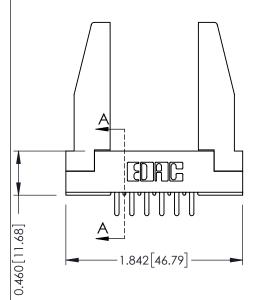

## **Mounting Option**

78-In-Line Card Guides

**Contact Detail** 

520-P.C. Tail .046x.013(1.17x0.33) - Tail LG.=.213(5.41) .156 [3.96] Contact Spacing x .140 [3.56] Row Spacing





**See Accompanying Page for: Mounting Options** 

| 305 / 315 / 355 Card Edge Connector | ACAD RE |
|-------------------------------------|---------|
| 222, 212, 222 233 2 300             |         |

YOUR CONNECTION TO QUALITY & SERVICE

Part Number: 355-012-520-278

|   | ACAD REFERENCE NO | ). 305 EN | G MASTER  |
|---|-------------------|-----------|-----------|
|   | DRAWN: J.LEE      | DATE: SEF | PT. 21/09 |
|   | CHECKED:          | DATE:     |           |
|   | SCALE: NTS        | SHEET '   | OF 2      |
| ) | DRAWING NUMBER    |           | ISSUE     |
|   | 305 Assembly      |           | 1         |

0.090[2.29]

Point of Contact

0.295[7.49] Card Slot

SECTION A-A