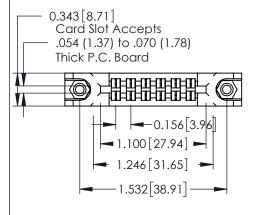

## **Mounting Option**

78-In-Line Card Guides

**Contact Detail** 

520-P.C. Tail .046x.013(1.17x0.33) - Tail LG.=.213(5.41) .156 [3.96] Contact Spacing x .140 [3.56] Row Spacing

**See Accompanying Page for: Mounting Options** 