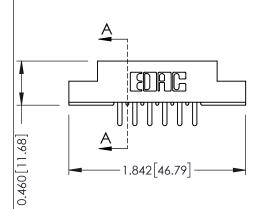

**Mounting Option** 

02-.128 (3.25) Dia. Mounting Holes

**Contact Detail** 

520-P.C. Tail .046x.013(1.17x0.33) - Tail LG.=.213(5.41) .156 [3.96] Contact Spacing x .140 [3.56] Row Spacing

**See Accompanying Page for: Mounting Options** 