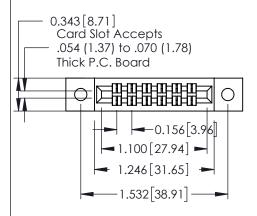

**Mounting Option** 

02-.128 (3.25) Dia. Mounting Holes

**Contact Detail** 

520-P.C. Tail .046x.013(1.17x0.33) - Tail LG.=.213(5.41) .156 [3.96] Contact Spacing x .140 [3.56] Row Spacing

**See Accompanying Page for: Mounting Options** 