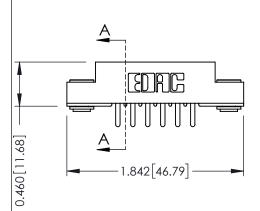

**See Accompanying Page for: Mounting Options** 

|                                     |                                                                   |      | SECTION SECTION  |
|-------------------------------------|-------------------------------------------------------------------|------|------------------|
|                                     |                                                                   | L 0. | oint of Contact  |
| 305 / 315 / 355 Card Edge Connector | L 0.125[3.18] Point of Contact  ACAD REFERENCE NO. 305 ENG MASTER |      |                  |
| 222, 212, 222 232. 2330             | DRAWN: LIE                                                        | F    | DATE: SEPT 21/09 |