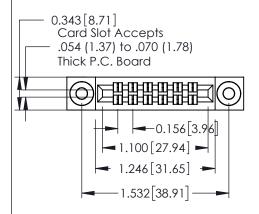

**Mounting Option** 

**Contact Detail** 

03-.116 (2.95) I.D. Floating Eyelets

520-P.C. Tail .046x.013(1.17x0.33) - Tail LG.=.213(5.41) .156 [3.96] Contact Spacing x .140 [3.56] Row Spacing

0.330 [8.38] Card Slot

**See Accompanying Page for: Mounting Options** 

|                                     |                                                                   |      | SECTION SECTION  |
|-------------------------------------|-------------------------------------------------------------------|------|------------------|
|                                     |                                                                   | L 0. | oint of Contact  |
| 305 / 315 / 355 Card Edge Connector | L 0.125[3.18] Point of Contact  ACAD REFERENCE NO. 305 ENG MASTER |      |                  |
| 222, 212, 222 232. 2330             | DRAWN: LIE                                                        | F    | DATE: SEPT 21/09 |