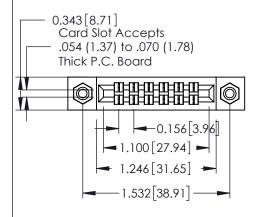

**Mounting Option** 

08-#4-40 Unified Threaded Inserts

**Contact Detail** 

520-P.C. Tail .046x.013(1.17x0.33) - Tail LG.=.213(5.41) .156 [3.96] Contact Spacing x .140 [3.56] Row Spacing

**See Accompanying Page for: Mounting Options** 

0.330 [8.38] Card Slot

305 Assembly

0.125[3.18]

Point of Contact