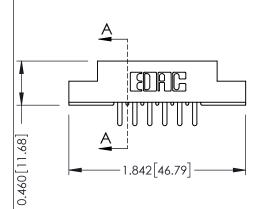

305 / 315 / 355 Card Edge Connector Part Number: 355-012-520-508

YOUR CONNECTION TO QUALITY & SERVICE

|   | ACAD REFERENCE NO | . 305 ENG MASTER  |
|---|-------------------|-------------------|
|   | DRAWN: J.LEE      | DATE: SEPT. 21/09 |
|   | CHECKED:          | DATE:             |
|   | SCALE: NTS        | SHEET 1 OF 2      |
| ) | DRAWING NUMBER    | ISSUE             |