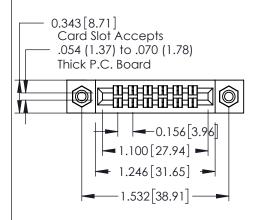

## **Contact Detail**

521-P.C. Tail .037x.013(0.94x0.33) - Tail LG.=.125(3.18) .156 [3.96] Contact Spacing x .140 [3.56] Row Spacing

**See Accompanying Page for: Mounting Options** 

| 305 / 315 / 355 Card Edge Connector |
|-------------------------------------|
| Part Number: 355-012-521-208        |