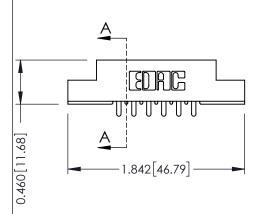

## **Mounting Option**

08-#4-40 Unified Threaded Inserts

## **Contact Detail**

521-P.C. Tail .037x.013(0.94x0.33) - Tail LG.=.125(3.18) .156 [3.96] Contact Spacing x .140 [3.56] Row Spacing







**See Accompanying Page for: Mounting Options** 

| 305 / 315 / 355 Card Edge Connector |
|-------------------------------------|
| Part Number: 355-012-521-208        |

YOUR CONNECTION TO QUALITY & SERVICE

|   | ACAD REFERENCE NO | . 305 ENG MASTER  |
|---|-------------------|-------------------|
|   | DRAWN: J.LEE      | DATE: SEPT. 21/09 |
|   | CHECKED:          | DATE:             |
|   | SCALE: NTS        | SHEET 1 OF 2      |
| 0 | DRAWING NUMBER    | ISSUE             |
|   | 305 Assembly      | 1                 |

0.090[2.29] Point of Contact

0.295[7.49] Card Slot