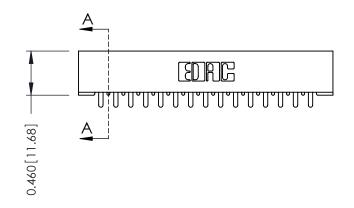

**Mounting Option** 01-No Mounting Lugs

**Contact Detail** 

521-P.C. Tail .037x.013(0.94x0.33) - Tail LG.=.125(3.18) .156 [3.96] Contact Spacing x .140 [3.56] Row Spacing

**See Accompanying Page for: Mounting Options** 