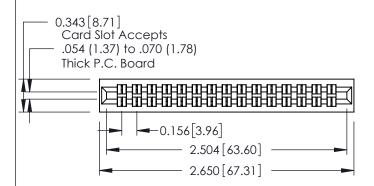

**Mounting Option** 01-No Mounting Lugs

**Contact Detail** 

521-P.C. Tail .037x.013(0.94x0.33) - Tail LG.=.125(3.18) .156 [3.96] Contact Spacing x .140 [3.56] Row Spacing

**See Accompanying Page for: Mounting Options** 

0.295[7.49] Card Slot 0.090[2.29] Point of Contact