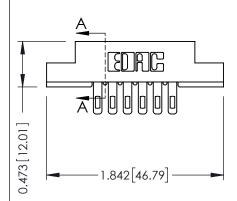

## **See Accompanying Pages for:**

- Contact Bend Details
- Mounting Options

SECTION A-A

| 307 / 357 Card Edge Connector<br>Part Number: 357-006-505-102         |                                                                                                                                                                                                 | ACAD REFERENCE NO. 307 ENG MASTER |              |          |           |
|-----------------------------------------------------------------------|-------------------------------------------------------------------------------------------------------------------------------------------------------------------------------------------------|-----------------------------------|--------------|----------|-----------|
|                                                                       |                                                                                                                                                                                                 | DRAWN:                            | J.LEE        | DATE: AU | IG. 11/09 |
|                                                                       |                                                                                                                                                                                                 | CHECKED:                          |              | DATE:    |           |
| EDAC INC TORONTO, ONTARIO CANADA YOUR CONNECTION TO QUALITY & SERVICE | THESE DRAWINGS AND SPECIFICATIONS ARE THE PROPERTY OF EDAC INC.,AND SHALL NOT BE REPRODUCED,OR COPIED OR USED AS THE BASIS FOR THE MANUFACTURE OR SALE OF APPARATUS WITHOUT WRITTEN PERMISSION. | SCALE:                            | NTS          | SHEET    | 1 OF 3    |
|                                                                       |                                                                                                                                                                                                 | DRAWING                           | NUMBER       |          | ISSUE     |
|                                                                       |                                                                                                                                                                                                 | 3                                 | 307 Assembly |          | 1         |