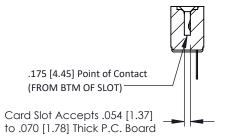

## **See Accompanying Pages for:**

- Contact Bend Details
- Mounting Options

SECTION A-A

| 307 / 357 Card Edge Connector<br>Part Number: 357-006-505-102         |                                                                                                                                                                                                 | ACAD REFERENCE NO. 307 ENG MASTER |              |          |           |
|-----------------------------------------------------------------------|-------------------------------------------------------------------------------------------------------------------------------------------------------------------------------------------------|-----------------------------------|--------------|----------|-----------|
|                                                                       |                                                                                                                                                                                                 | DRAWN:                            | J.LEE        | DATE: AU | IG. 11/09 |
|                                                                       |                                                                                                                                                                                                 | CHECKED:                          |              | DATE:    |           |
| EDAC INC TORONTO, ONTARIO CANADA YOUR CONNECTION TO QUALITY & SERVICE | THESE DRAWINGS AND SPECIFICATIONS ARE THE PROPERTY OF EDAC INC.,AND SHALL NOT BE REPRODUCED,OR COPIED OR USED AS THE BASIS FOR THE MANUFACTURE OR SALE OF APPARATUS WITHOUT WRITTEN PERMISSION. | SCALE:                            | NTS          | SHEET    | 1 OF 3    |
|                                                                       |                                                                                                                                                                                                 | DRAWING                           | NUMBER       |          | ISSUE     |
|                                                                       |                                                                                                                                                                                                 | 3                                 | 307 Assembly |          | 1         |