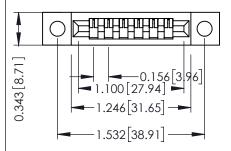

Mounting Option
.128 (3.25) Dia. Mounting Holes

**Contact Detail** 

Wire Hole .087x.013(2.21x0.33) - Tail LG=.282(7.16) .156 [3.96] Contact Spacing x .200 [5.08] Row Spacing THIS IS A C.A.D. GENERATED DRAWING
DO NOT MAKE MANUAL REVISIONS TO MAS