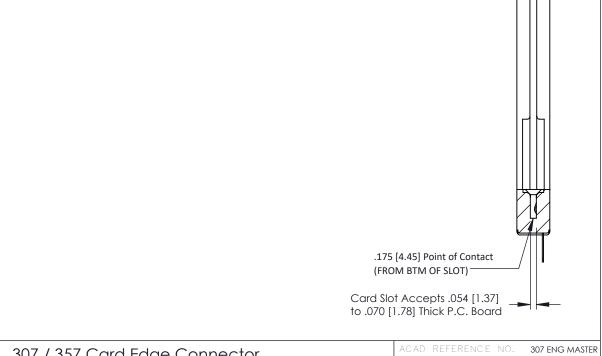

ISSUE NUMBER

SECTION A-A

ORIGINAL

## **See Accompanying Pages for:**

- Contact Bend Details
- Mounting Options

| 307 / 357 Card Eage Connector  Part Number: 357-006-505-168           |                                                                                                                                                                                                 | ACAD REFERENCE NO. 307 ENG MASTER |          |          |           |
|-----------------------------------------------------------------------|-------------------------------------------------------------------------------------------------------------------------------------------------------------------------------------------------|-----------------------------------|----------|----------|-----------|
|                                                                       |                                                                                                                                                                                                 | DRAWN:                            | J.LEE    | DATE: AU | IG. 11/09 |
|                                                                       |                                                                                                                                                                                                 | CHECKED:                          |          | DATE:    |           |
| EDAC INC TORONTO, ONTARIO CANADA YOUR CONNECTION TO QUALITY & SERVICE | THESE DRAWINGS AND SPECIFICATIONS ARE THE PROPERTY OF EDAC INC.,AND SHALL NOT BE REPRODUCED,OR COPIED OR USED AS THE BASIS FOR THE MANUFACTURE OR SALE OF APPARATUS WITHOUT WRITTEN PERMISSION. | SCALE: N                          | TS       | SHEET '  | 1 OF 3    |
|                                                                       |                                                                                                                                                                                                 | DRAWING N                         | UMBER    |          | ISSUE     |
|                                                                       |                                                                                                                                                                                                 | 307                               | Assembly |          | 1         |