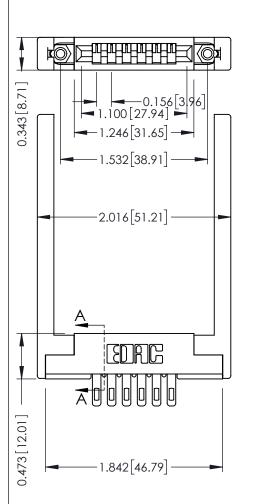

Mounting Option
.344 (8.74) Offset Card Guides

**Contact Detail** 

Wire Hole .087x.013(2.21x0.33) - Tail LG=.282(7.16) .156 [3.96] Contact Spacing x .200 [5.08] Row Spacing THIS IS A C.A.D. GENERATED DRAWING DO NOT MAKE MANUAL REVISIONS TO MAS ER.

## **See Accompanying Pages for:**

- Contact Bend Details
- Mounting Options

| 307 / 357 Card Eage Connector  Part Number: 357-006-505-168           |                                                                                                                                                                                                 | ACAD REFERENCE NO. 307 ENG MASTER |          |          |           |
|-----------------------------------------------------------------------|-------------------------------------------------------------------------------------------------------------------------------------------------------------------------------------------------|-----------------------------------|----------|----------|-----------|
|                                                                       |                                                                                                                                                                                                 | DRAWN:                            | J.LEE    | DATE: AU | IG. 11/09 |
|                                                                       |                                                                                                                                                                                                 | CHECKED:                          |          | DATE:    |           |
| EDAC INC TORONTO, ONTARIO CANADA YOUR CONNECTION TO QUALITY & SERVICE | THESE DRAWINGS AND SPECIFICATIONS ARE THE PROPERTY OF EDAC INC.,AND SHALL NOT BE REPRODUCED,OR COPIED OR USED AS THE BASIS FOR THE MANUFACTURE OR SALE OF APPARATUS WITHOUT WRITTEN PERMISSION. | SCALE: N                          | TS       | SHEET '  | 1 OF 3    |
|                                                                       |                                                                                                                                                                                                 | DRAWING N                         | UMBER    |          | ISSUE     |
|                                                                       |                                                                                                                                                                                                 | 307                               | Assembly |          | 1         |