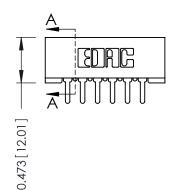

## SECTION A-A

307 ENG MASTER DATE: AUG. 11/09

SHEET 1 OF 3

307 Assembly

| 307 / 357 Card Edge Connector<br>Part Number: 357-006-525-101       |             | ACAD REFERENCE NO. |        |   |
|---------------------------------------------------------------------|-------------|--------------------|--------|---|
|                                                                     |             | RAWN:              | J.LEE  | D |
|                                                                     |             | HECKED:            |        | D |
| EDAC INC THESE DRAWINGS AND SPECIFIC ARE THE PROPERTY OF EDAC       |             | CALE:              | NTS    | S |
| TORONTO, ONTARIO SHALL NOT BE REPRODUCED,O OR USED AS THE BASIS FOR | R COPIED DR | RAWING             | NUMBER |   |