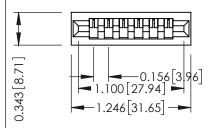

| <b>Mounting</b> | Option   |
|-----------------|----------|
| No Mount        | ing Lugs |

**Contact Detail** 

PC Tail .046x.013(1.17x0.33) - Tail LG=.213(5.41) .156 [3.96] Contact Spacing x .200 [5.08] Row Spacing