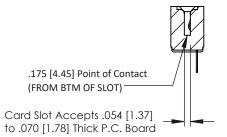

## SECTION A-A

307 ENG MASTER DATE: AUG. 11/09

SHEET 1 OF 3

307 Assembly

| 307 / 357 Card Edge Connector<br>Part Number: 357-006-525-101       |             | ACAD REFERENCE NO. |        |   |
|---------------------------------------------------------------------|-------------|--------------------|--------|---|
|                                                                     |             | RAWN:              | J.LEE  | D |
|                                                                     |             | HECKED:            |        | D |
| EDAC INC THESE DRAWINGS AND SPECIFIC ARE THE PROPERTY OF EDAC       |             | CALE:              | NTS    | S |
| TORONTO, ONTARIO SHALL NOT BE REPRODUCED,O OR USED AS THE BASIS FOR | R COPIED DR | RAWING             | NUMBER |   |