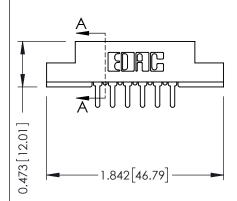

## **See Accompanying Pages for:**

- **Contact Bend Details**
- **Mounting Options**

SECTION A-A

| 307 / 357 Card Edge Connector<br>Part Number: 357-006-525-104 |                             |                                                                                                                                                               | ACAD REFERENCE NO. 307 ENG MASTER |            |                  |        |
|---------------------------------------------------------------|-----------------------------|---------------------------------------------------------------------------------------------------------------------------------------------------------------|-----------------------------------|------------|------------------|--------|
|                                                               |                             |                                                                                                                                                               | DRAWN:                            | J.LEE      | DATE: AUG. 11/09 |        |
|                                                               |                             |                                                                                                                                                               | CHECKED:                          |            | DATE:            |        |
| SONG T                                                        |                             | THESE DRAWINGS AND SPECIFICATIONS                                                                                                                             | SCALE:                            | NTS        | SHEET            | 1 OF 3 |
|                                                               | IORONIO, ONIARIO            | ARE THE PROPERTY OF EDAC INC.,AND SHALL NOT BE REPRODUCED,OR COPIED OR USED AS THE BASIS FOR THE MANUFACTURE OR SALE OF APPARATUS WITHOUT WRITTEN PERMISSION. | DRAWING                           | NUMBER     |                  | ISSUE  |
|                                                               | CANADA<br>QUALITY & SERVICE |                                                                                                                                                               | 30                                | 7 Assembly |                  | 1      |