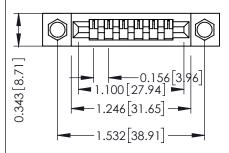

**Mounting Option** .156 (3.96) Dia. Mounting Holes **Contact Detail** 

PC Tail .046x.013(1.17x0.33) - Tail LG=.213(5.41) .156 [3.96] Contact Spacing x .200 [5.08] Row Spacing