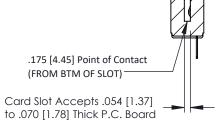

**Mounting Option** .156 (3.96) Dia. Mounting Holes **Contact Detail** 

PC Tail .046x.013(1.17x0.33) - Tail LG=.213(5.41) .156 [3.96] Contact Spacing x .200 [5.08] Row Spacing





## **See Accompanying Pages for:**

- **Contact Bend Details**
- **Mounting Options**

SECTION A-A



| 307 / 357 Card Edge Connector<br>Part Number: 357-006-525-104 |                             |                                                                                                                                                               | ACAD REFERENCE NO. 307 ENG MASTER |            |                  |        |
|---------------------------------------------------------------|-----------------------------|---------------------------------------------------------------------------------------------------------------------------------------------------------------|-----------------------------------|------------|------------------|--------|
|                                                               |                             |