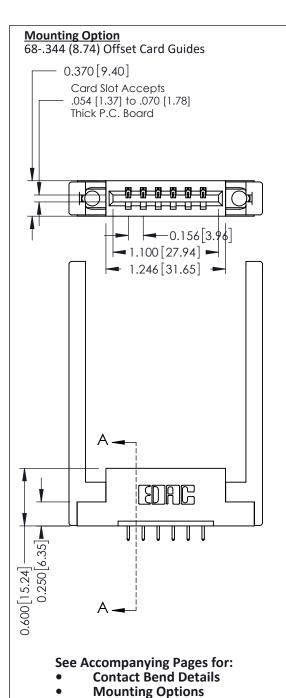

**Contact Detail** 

521-P.C. Tail .025 Sq.(0.64 Sq.) - Tail LG=.150(3.81) .156 [3.96] Contact Spacing x .200 [5.08] Row Spacing THIS IS A C.A.D. GENERATED DRAWING DO NOT MAKE MANUAL REVISIONS TO MASTER.

ISSUE NUMBER ORIGINAL

Point of Contact SECTION A-A Card Slot 0.330 [8.38] 0.160[4.06]

337 / 387 Series Card Edge Connector Part Number: 387-006-521-168

**EDAC INC** TORONTO, ONTARIO CANADA

THESE DRAWINGS AND SPECIFICATIONS ARE THE PROPERTY OF EDAC INC.,AND SHALL NOT BE REPRODUCED, OR COPIED OR USED AS THE BASIS FOR THE MANUFACTURE OR SALE OF APPARATUS WITHOUT WRITTEN PERMISSION.