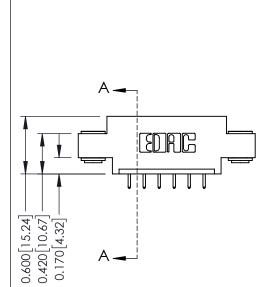

## **Mounting Option**

03-.116 (2.95) I.D. Floating Eyelets

## **See Accompanying Pages for:**

- **Contact Bend Details**
- **Mounting Options**

| 337 / 387 Series Card Edge Connector |
|--------------------------------------|
| Part Number: 387-006-521-603         |