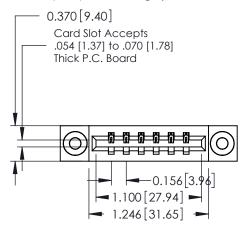

## **Contact Detail**

521-P.C. Tail .025 Sq.(0.64 Sq.) - Tail LG=.150(3.81) .156 [3.96] Contact Spacing x .200 [5.08] Row Spacing

THIS IS A C.A.D. GENERATED DRAWING DO NOT MAKE MANUAL REVISIONS TO MASTER.

## **See Accompanying Pages for:**

- **Contact Bend Details**
- **Mounting Options**

| 337 / 387 Series Card Edge Connector |
|--------------------------------------|
| Part Number: 387-006-521-603         |