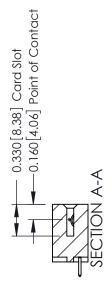

## **See Accompanying Pages for:**

- **Contact Bend Details**
- **Mounting Options**

| 337 / 387 Series Card Edge Connector |
|--------------------------------------|
| Part Number: 387-006-521-603         |