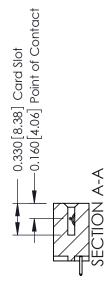

## **Contact Detail**

521-P.C. Tail .025 Sq.(0.64 Sq.) - Tail LG=.150(3.81) .156 [3.96] Contact Spacing x .200 [5.08] Row Spacing

THIS IS A C.A.D. GENERATED DRAWING DO NOT MAKE MANUAL REVISIONS TO MASTER.