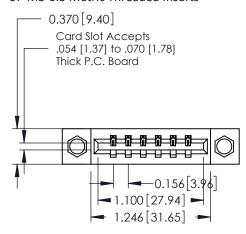

## **Mounting Option**

07-M3-0.5 Metric Threaded Inserts

## **See Accompanying Pages for:**

- **Contact Bend Details**
- **Mounting Options**

| 337 / 387 Series Card Edge Conne | ector |
|----------------------------------|-------|
| Part Number: 387-006-521-607     |       |