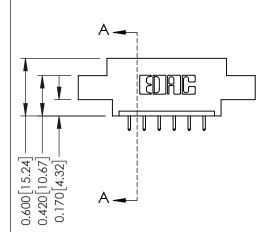

## **Contact Detail**

521-P.C. Tail .025 Sq.(0.64 Sq.) - Tail LG=.150(3.81) .156 [3.96] Contact Spacing x .200 [5.08] Row Spacing

THIS IS A C.A.D. GENERATED DRAWING DO NOT MAKE MANUAL REVISIONS TO MASTER.