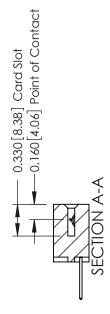

ISSUE NUMBER

ORIGINAL

1

| 337 / 387 Series Card Edge Connector<br>Contact Bend Detail |                                                                                       | ACAD REFERENCE NO. |          | 337 ENG MASTER |  |
|-------------------------------------------------------------|---------------------------------------------------------------------------------------|--------------------|----------|----------------|--|
|                                                             |                                                                                       | DRAWN: J.LEE       | DATE: OC | T. 06/09       |  |
|                                                             |                                                                                       | CHECKED:           | DATE:    |                |  |
| EDAC INC                                                    | TORONTO, ONTARIO  ARE THE PROPERTY OF EDAC INC.,AND SHALL NOT BE REPRODUCED,OR COPIED | SCALE: NTS         | SHEET    | 2 <b>OF</b> 3  |  |
| TORONTO, ONTARIO CANADA                                     |                                                                                       | DRAWING NUMBER     |          | ISSUE          |  |
| YOUR CONNECTION TO QUALITY & SERVICE                        | MANUFACTURE OR SALE OF APPARATUS WITHOUT WRITTEN PERMISSION.                          | 337 Assembly       |          | 1              |  |