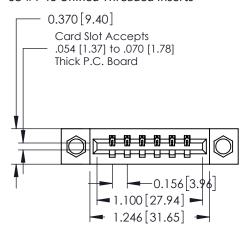

## **Mounting Option**

08-#4-40 Unified Threaded Inserts

**Contact Detail** 

523-P.C. Tail .025 Sq.(0.64 Sq.) - Tail LG=.390(9.91) .156 [3.96] Contact Spacing x .200 [5.08] Row Spacing

THIS IS A C.A.D. GENERATED DRAWING DO NOT MAKE MANUAL REVISIONS TO MASTER.

ISSUE NUMBER

ORIGINAL

1

**See Accompanying Pages for:** 

- **Contact Bend Details**
- **Mounting Options**

| 337 / 387 Series Card Edge Conne | ctor |
|----------------------------------|------|
| Part Number: 387-006-523-108     |      |