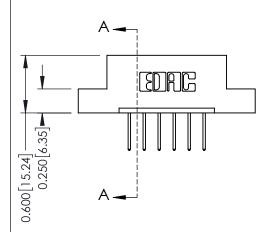

## **Mounting Option**

08-#4-40 Unified Threaded Inserts

**Contact Detail** 

523-P.C. Tail .025 Sq.(0.64 Sq.) - Tail LG=.390(9.91) .156 [3.96] Contact Spacing x .200 [5.08] Row Spacing

THIS IS A C.A.D. GENERATED DRAWING DO NOT MAKE MANUAL REVISIONS TO MASTER.

ISSUE NUMBER

ORIGINAL

1

| 337 / 387 Series Card Edge Connector<br>Contact Bend Detail |                                                                                       | ACAD REFERENCE NO. |          | 337 ENG MASTER |  |
|-------------------------------------------------------------|---------------------------------------------------------------------------------------|--------------------|----------|----------------|--|
|                                                             |                                                                                       | DRAWN: J.LEE       | DATE: OC | T. 06/09       |  |
|                                                             |                                                                                       | CHECKED:           | DATE:    |                |  |
| EDAC INC                                                    | TORONTO, ONTARIO  ARE THE PROPERTY OF EDAC INC.,AND SHALL NOT BE REPRODUCED,OR COPIED | SCALE: NTS         | SHEET    | 2 <b>OF</b> 3  |  |
| TORONTO, ONTARIO CANADA                                     |                                                                                       | DRAWING NUMBER     |          | ISSUE          |  |
| YOUR CONNECTION TO QUALITY & SERVICE                        | MANUFACTURE OR SALE OF APPARATUS WITHOUT WRITTEN PERMISSION.                          | 337 Assembly       |          | 1              |  |