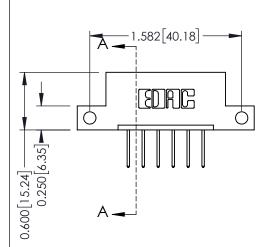

## **Mounting Option**

12-.128 (3.25) Dia. Side Mounting Holes



## **Contact Detail**

523-P.C. Tail .025 Sq.(0.64 Sq.) - Tail LG=.390(9.91) .156 [3.96] Contact Spacing x .200 [5.08] Row Spacing

THIS IS A C.A.D. GENERATED DRAWING DO NOT MAKE MANUAL REVISIONS TO MASTER.



ISSUE NUMBER

ORIGINAL

1





**See Accompanying Pages for:** 

- **Contact Bend Details**
- **Mounting Options**

| 337 / 387 Series Card Edge Connector |
|--------------------------------------|
| Part Number: 387-006-523-112         |



**EDAC INC** TORONTO, ONTARIO CANADA

THESE DRAWINGS AND SPECIFICATIONS ARE THE PROPERTY OF EDAC INC.,AND SHALL NOT BE REPRODUCED, OR COPIED OR USED AS THE BASIS FOR THE MANUFACTURE OR SALE OF APPARATUS WITHOUT WRITTEN PERMISSION.

| ACAD REFERENCE NO. 337 ENG MASTE |                  |  |  |
|----------------------------------|------------------|--|--|
| DRAWN: J.LEE                     | DATE: OCT. 06/09 |  |  |
| CHECKED:                         | DATE:            |  |  |
| SCALE: NTS                       | SHEET 1 OF 3     |  |  |
| DRAWING NUMBER                   | ISSUE