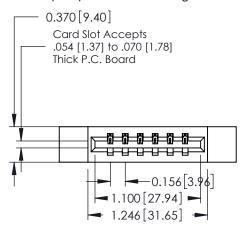

## **Contact Detail**

523-P.C. Tail .025 Sq.(0.64 Sq.) - Tail LG=.390(9.91) .156 [3.96] Contact Spacing x .200 [5.08] Row Spacing

THIS IS A C.A.D. GENERATED DRAWING DO NOT MAKE MANUAL REVISIONS TO MASTER.