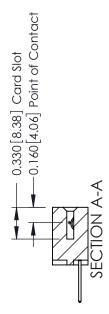

## **Contact Detail**

523-P.C. Tail .025 Sq.(0.64 Sq.) - Tail LG=.390(9.91) .156 [3.96] Contact Spacing x .200 [5.08] Row Spacing

THIS IS A C.A.D. GENERATED DRAWING DO NOT MAKE MANUAL REVISIONS TO MASTER.