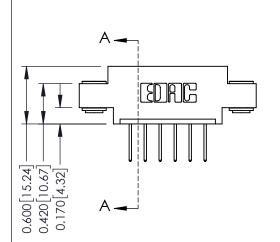

## **Mounting Option**

03-.116 (2.95) I.D. Floating Eyelets

**Contact Detail** 

523-P.C. Tail .025 Sq.(0.64 Sq.) - Tail LG=.390(9.91) .156 [3.96] Contact Spacing x .200 [5.08] Row Spacing

THIS IS A C.A.D. GENERATED DRAWING DO NOT MAKE MANUAL REVISIONS TO MASTER.

## **See Accompanying Pages for:**

- **Contact Bend Details**
- **Mounting Options**

| 337 / 387 Series Card Edge Connecto | r |
|-------------------------------------|---|
| Part Number: 387-006-523-603        |   |