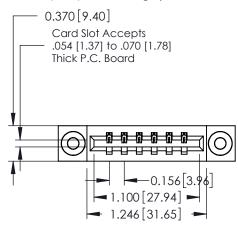

## **See Accompanying Pages for:**

- **Contact Bend Details**
- **Mounting Options**

| 337 / 387 Series Card Edge Connecto | r |
|-------------------------------------|---|
| Part Number: 387-006-523-603        |   |