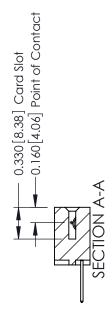

## **See Accompanying Pages for:**

- **Contact Bend Details**
- **Mounting Options**

| 337 / 387 Series Card Edge Connecto | r |
|-------------------------------------|---|
| Part Number: 387-006-523-603        |   |