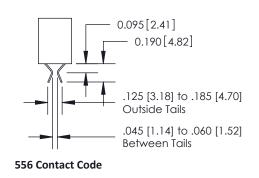

DRIGINAL

1

## **Bend Detail**







## **Mounting Options**



| 341/391 Series Card Edge Connector<br>Bend Detail and Mounting Options |                                                                                                                                                                                                 | ACAD REFERENCE NO. 341 ENG MASTER |                          |        |  |
|------------------------------------------------------------------------|-------------------------------------------------------------------------------------------------------------------------------------------------------------------------------------------------|-----------------------------------|--------------------------|--------|--|
|                                                                        |