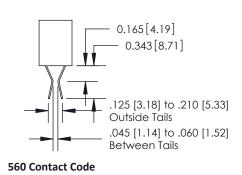

DRIGINAL

1

## **Bend Detail**







## **Mounting Options**



| 341/391 Series Card Edge Connector<br>Bend Detail and Mounting Options |                                                                                                                                                                                                 | ACAD REFERENCE NO. 341 ENG MASTER |                          |        |  |
|------------------------------------------------------------------------|-------------------------------------------------------------------------------------------------------------------------------------------------------------------------------------------------|-----------------------------------|--------------------------|--------|--|
|                                                                        |