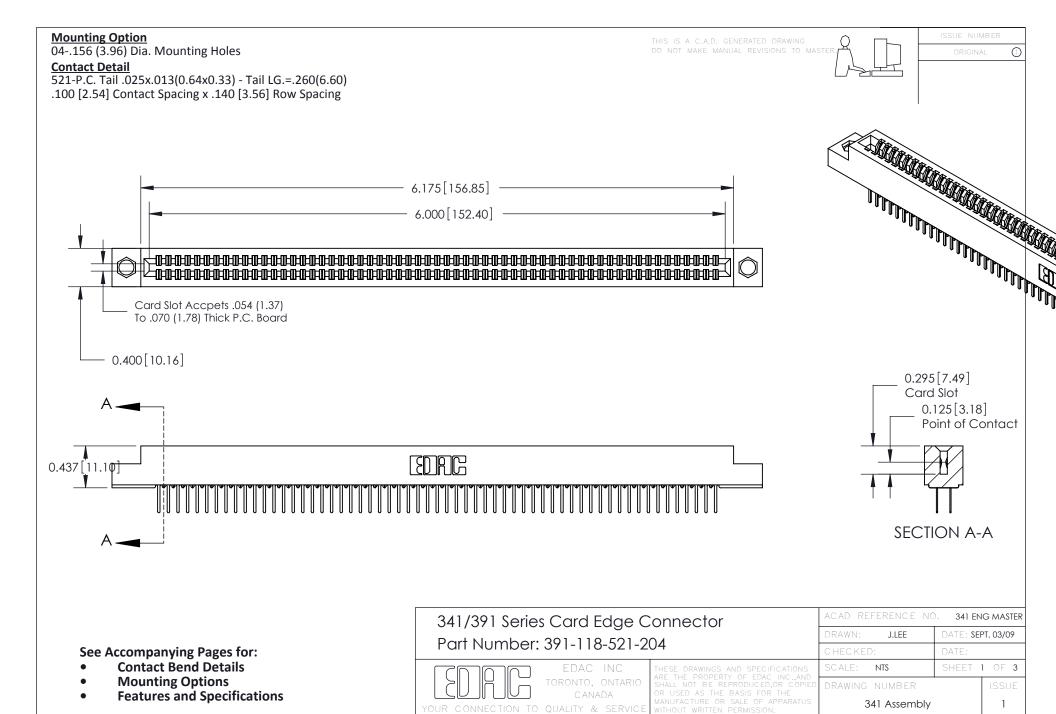

DRIGINAL

1

## **Bend Detail**







## **Mounting Options**



| 341/391 Series Card Edge Connector<br>Bend Detail and Mounting Options |                                                                                                                                                                                                 | ACAD REFERENCE NO. 341 ENG MASTER |                          |        |  |
|------------------------------------------------------------------------|-------------------------------------------------------------------------------------------------------------------------------------------------------------------------------------------------|-----------------------------------|--------------------------|--------|--|
|