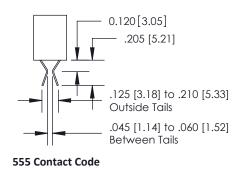

DRIGINAL

1

## **Bend Detail**







## **Mounting Options**



| 341/391 Series Card Edge Connector<br>Bend Detail and Mounting Options |                                                                                                                                                                                                 | ACAD REFERENCE NO. 341 ENG MASTER |                          |        |  |
|------------------------------------------------------------------------|-------------------------------------------------------------------------------------------------------------------------------------------------------------------------------------------------|-----------------------------------|--------------------------|--------|--|
|                                                                        |