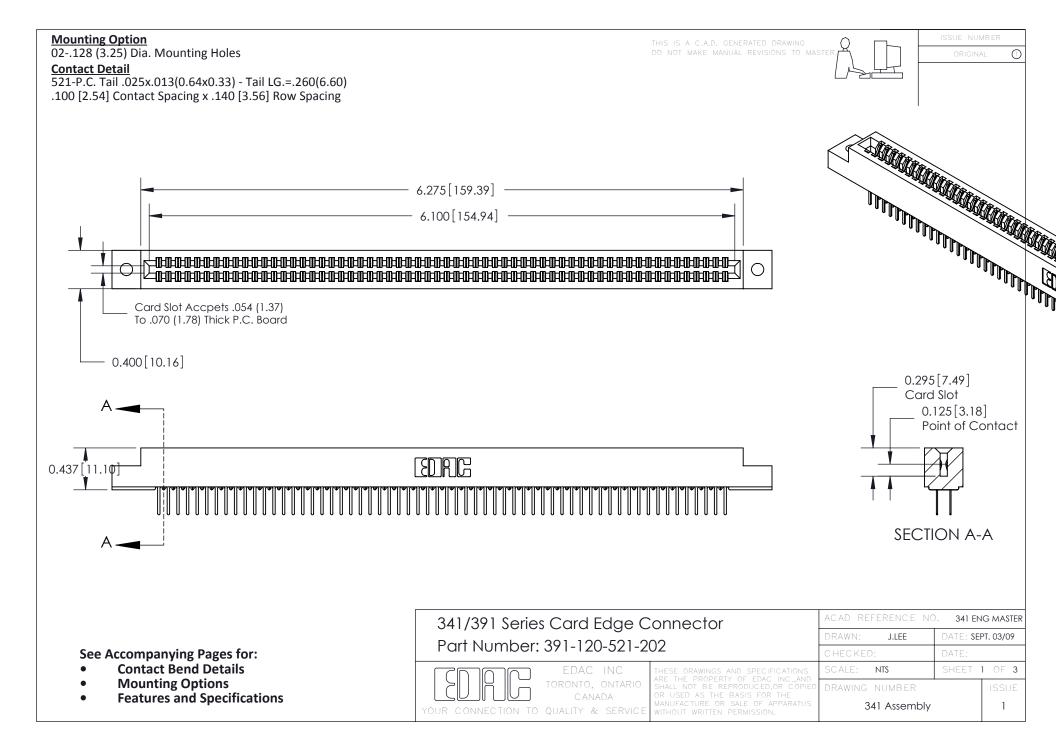

DRIGINAL

1

## **Bend Detail**







## **Mounting Options**



| 341/391 Series Card Edge Connector<br>Bend Detail and Mounting Options |                                                                                                                                                                                                | ACAD REFERENCE NO. 341 ENG MASTER |                          |        |  |
|------------------------------------------------------------------------|------------------------------------------------------------------------------------------------------------------------------------------------------------------------------------------------|-----------------------------------|--------------------------|--------|--|
|