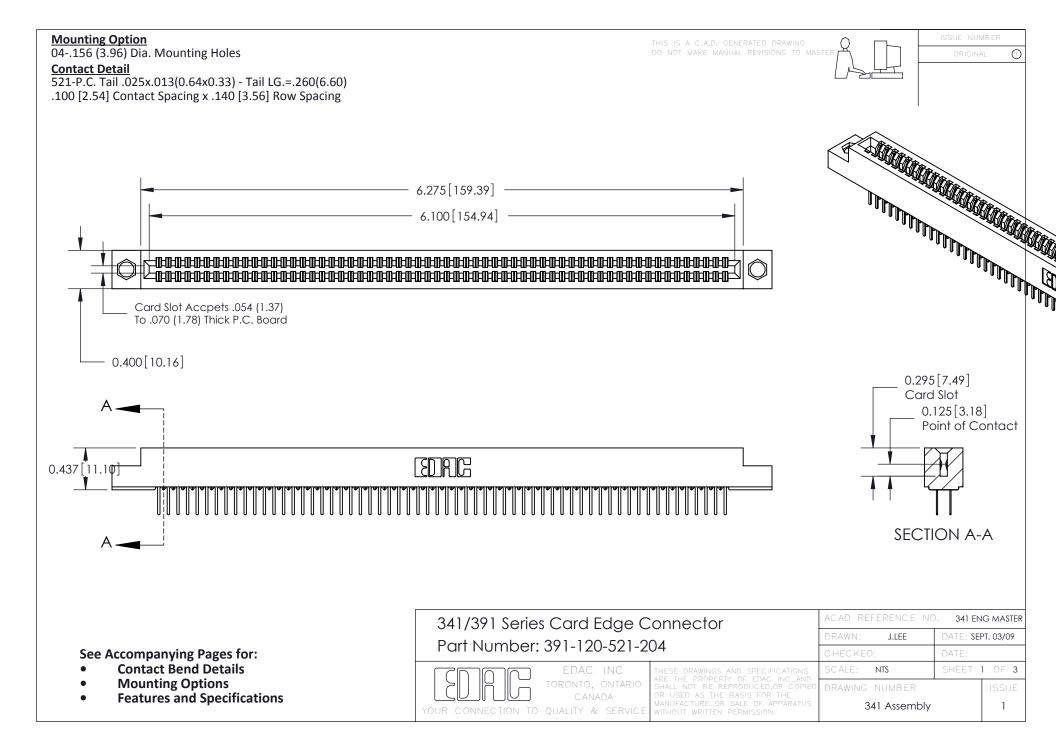

DRIGINAL

1

## **Bend Detail**







## **Mounting Options**



| 341/391 Series Card Edge Connector<br>Bend Detail and Mounting Options |                                                                                                                                                                                                | ACAD REFERENCE NO. 341 ENG MASTER |                          |        |  |
|------------------------------------------------------------------------|------------------------------------------------------------------------------------------------------------------------------------------------------------------------------------------------|-----------------------------------|--------------------------|--------|--|
|