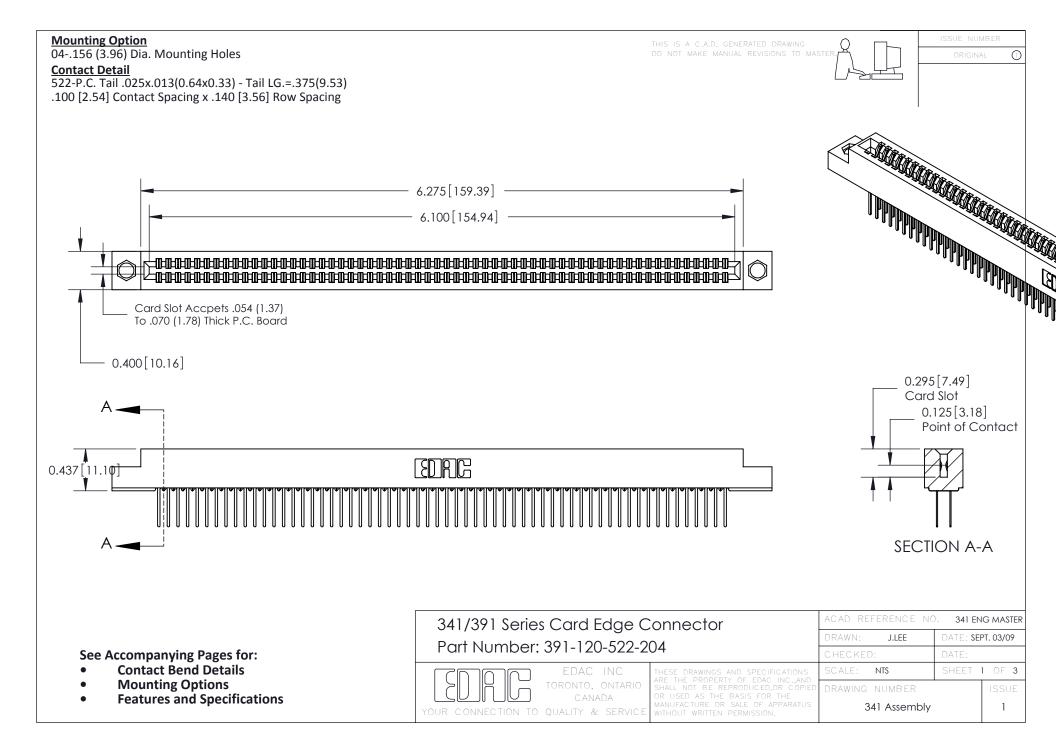

DRIGINAL

1

## **Bend Detail**







## **Mounting Options**



| 341/391 Series Card Edge Connector<br>Bend Detail and Mounting Options |                                                                                                                                                                                                | ACAD REFERENCE NO. 341 ENG MASTER |                          |        |  |
|------------------------------------------------------------------------|------------------------------------------------------------------------------------------------------------------------------------------------------------------------------------------------|-----------------------------------|--------------------------|--------|--|
|