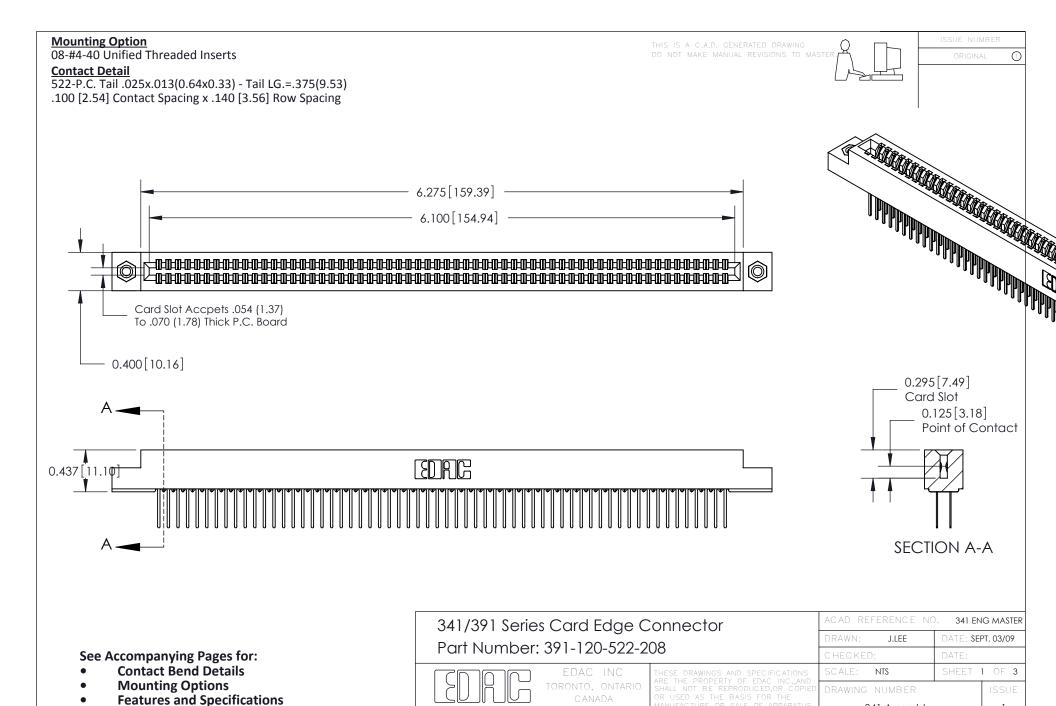

YOUR CONNECTION TO QUALITY & SERVICE

341 Assembly

DRIGINAL

1

## **Bend Detail**







## **Mounting Options**



| 341/391 Series Card Edge Connector<br>Bend Detail and Mounting Options |                                                                                                                                                                                                | ACAD REFERENCE NO. 341 ENG MASTER |                          |        |  |
|------------------------------------------------------------------------|------------------------------------------------------------------------------------------------------------------------------------------------------------------------------------------------|-----------------------------------|--------------------------|-------