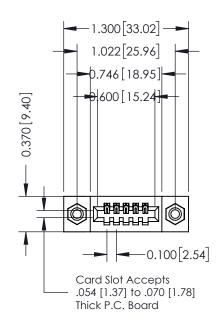

ISSUE NUMBER

ORIGINAL

|           | 0.410[10.41 |
|-----------|-------------|
|           | Y           |
| SECTION A | A-A         |

| 342 / 392 Card Edge Connector                           | ACAD REFERENCE NO. 342 EN      | ACAD REFERENCE NO. 342 ENG MASTER |  |  |  |
|---------------------------------------------------------|--------------------------------|-----------------------------------|--|--|--|
|                                                         | DRAWN: J.LEE DATE: O           | CT. 06/09                         |  |  |  |
| Part Number: 392-005-524-108                            | CHECKED: DATE:                 | DATE:                             |  |  |  |
| EDAC INC THESE DRAWINGS AND                             |                                | 1 OF 3                            |  |  |  |
|                                                         | DUCED,OR COPIED DRAWING NUMBER | ISSUE                             |  |  |  |
| YOUR CONNECTION TO QUALITY & SERVICE WITHOUT WRITEN PER | F OF APPARATUS 242 Accombly    | 1                                 |  |  |  |