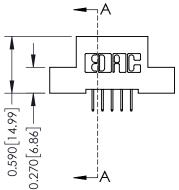

## **Contact Detail**

524-P.C. Tail .018 Sq.(0.46 Sq.) - Tail LG=.185(4.70) .100 [2.54] Contact Spacing x .200 [5.08] Row Spacing THIS IS A C.A.D. GENERATED DRAWING DO NOT MAKE MANUAL REVISIONS TO MASTER.